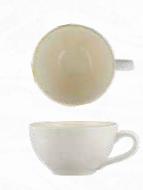

# Paros Sand

Canvas of Earthy Essence

The Shell Sand and Sand Collections are inspired by the natural beauty of earth's landscapes, bringing warmth and style to the dining table. Shell Sand captures the charm of the golden beach, from soft sandy beige tones to organic textures that call to mind the sunlit shores of Grecian coasts. Earthy tones blend tastefully with bold colours, making it a striking canvas with an understated sophistication that is bound to enhance the presentation of culinary creations.

Both Shell Sand and Sand are put together with Ariane's attention to detail and solid craftsmanship, making them ideal for the rigorous demands of the hospitality industry while maintaining an artistic appeal. These collections celebrate the union of nature and design that transforms every meal into a sensory journey between creativity, elegance, and a deeper connection with our natural surroundings.