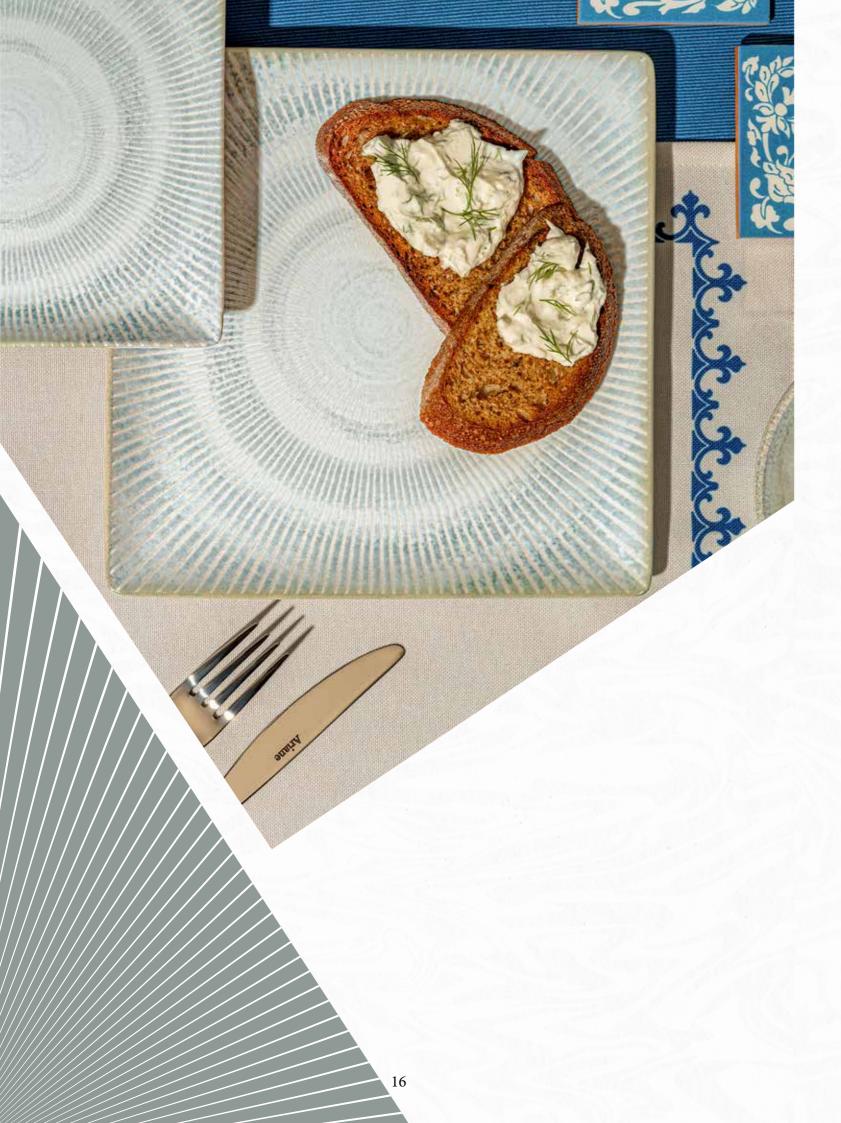

# Paros Sand

Canvas of Earthy Essence

The Shell Sand and Sand Collections are inspired by the natural beauty of earth's landscapes, bringing warmth and style to the dining table. Shell Sand captures the charm of the golden beach, from soft sandy beige tones to organic textures that call to mind the sunlit shores of Grecian coasts. Earthy tones blend tastefully with bold colours, making it a striking canvas with an understated sophistication that is bound to enhance the presentation of culinary creations.

Both Shell Sand and Sand are put together with Ariane's attention to detail and solid craftsmanship, making them ideal for the rigorous demands of the hospitality industry while maintaining an artistic appeal. These collections celebrate the union of nature and design that transforms every meal into a sensory journey between creativity, elegance, and a deeper connection with our natural surroundings.