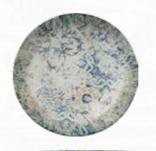

# Paros Sand

Canvas of Earthy Essence

The Shell Sand and Sand Collections are inspired by the natural beauty of earth's landscapes, bringing warmth and style to the dining table. Shell Sand captures the charm of the golden beach, from soft sandy beige tones to organic textures that call to mind the sunlit shores of Grecian coasts. Earthy tones blend tastefully with bold colours, making it a striking canvas with an understated sophistication that is bound to enhance the presentation of culinary creations.

Both Shell Sand and Sand are put together with Ariane's attention to detail and solid craftsmanship, making them ideal for the rigorous demands of the hospitality industry while maintaining an artistic appeal. These collections celebrate the union of nature and design that transforms every meal into a sensory journey between creativity, elegance, and a deeper connection with our natural surroundings.