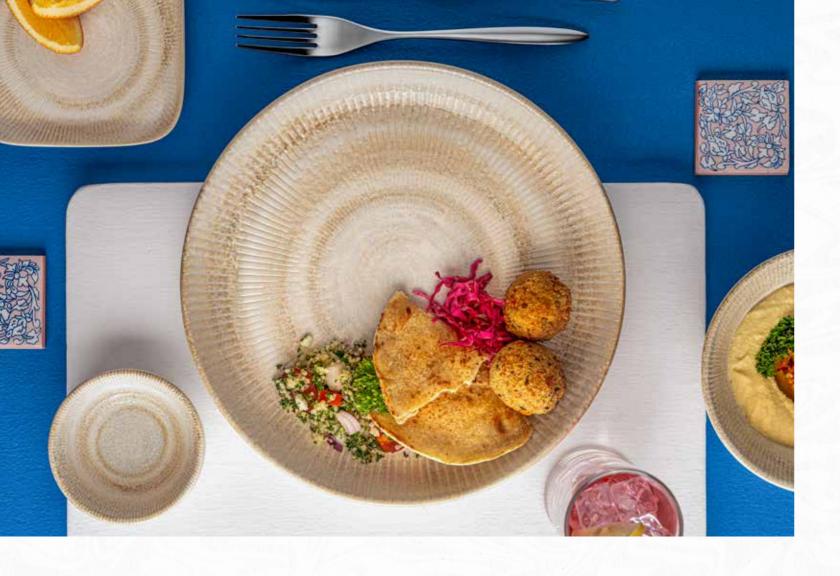

# Paros Sand

Canvas of Earthy Essence

The Shell Sand and Sand Collections are inspired by the natural beauty of earth's landscapes, bringing warmth and style to the dining table. Shell Sand captures the charm of the golden beach, from soft sandy beige tones to organic textures that call to mind the sunlit shores of Grecian coasts. Earthy tones blend tastefully with bold colours, making it a striking canvas with an understated sophistication that is bound to enhance the presentation of culinary creations.

Both Shell Sand and Sand are put together with Ariane's attention to detail and solid craftsmanship, making them ideal for the rigorous demands of the hospitality industry while maintaining an artistic appeal. These collections celebrate the union of nature and design that transforms every meal into a sensory journey between creativity, elegance, and a deeper connection with our natural surroundings.