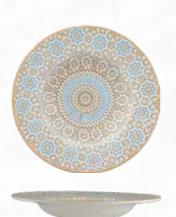

# Paros Sand

Canvas of Earthy Essence

The Shell Sand and Sand Collections are inspired by the natural beauty of earth's landscapes, bringing warmth and style to the dining table. Shell Sand captures the charm of the golden beach, from soft sandy beige tones to organic textures that call to mind the sunlit shores of Grecian coasts. Earthy tones blend tastefully with bold colours, making it a striking canvas with an understated sophistication that is bound to enhance the presentation of culinary creations.

Both Shell Sand and Sand are put together with Ariane's attention to detail and solid craftsmanship, making them ideal for the rigorous demands of the hospitality industry while maintaining an artistic appeal. These collections celebrate the union of nature and design that transforms every meal into a sensory journey between creativity, elegance, and a deeper connection with our natural surroundings.