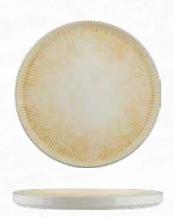

# Paros Sand

Canvas of Earthy Essence

The Shell Sand and Sand Collections are inspired by the natural beauty of earth's landscapes, bringing warmth and style to the dining table. Shell Sand captures the charm of the golden beach, from soft sandy beige tones to organic textures that call to mind the sunlit shores of Grecian coasts. Earthy tones blend tastefully with bold colours, making it a striking canvas with an understated sophistication that is bound to enhance the presentation of culinary creations.

Both Shell Sand and Sand are put together with Ariane's attention to detail and solid craftsmanship, making them ideal for the rigorous demands of the hospitality industry while maintaining an artistic appeal. These collections celebrate the union of nature and design that transforms every meal into a sensory journey between creativity, elegance, and a deeper connection with our natural surroundings.