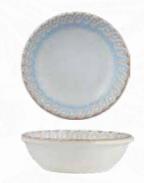

# Paros Sand

Canvas of Earthy Essence

The Shell Sand and Sand Collections are inspired by the natural beauty of earth's landscapes, bringing warmth and style to the dining table. Shell Sand captures the charm of the golden beach, from soft sandy beige tones to organic textures that call to mind the sunlit shores of Grecian coasts. Earthy tones blend tastefully with bold colours, making it a striking canvas with an understated sophistication that is bound to enhance the presentation of culinary creations.

Both Shell Sand and Sand are put together with Ariane's attention to detail and solid craftsmanship, making them ideal for the rigorous demands of the hospitality industry while maintaining an artistic appeal. These collections celebrate the union of nature and design that transforms every meal into a sensory journey between creativity, elegance, and a deeper connection with our natural surroundings.