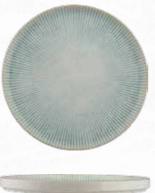

# Paros Shell Sand

Canvas of Earthy Essence

The Shell Sand and Sand Collections are inspired by the natural beauty of earth's landscapes, bringing warmth and style to the dining table. Shell Sand captures the charm of the golden beach, from soft sandy beige tones to organic textures that call to mind the sunlit shores of Grecian coasts. Earthy tones blend tastefully with bold colours, making it a striking canvas with an understated sophistication that is bound to enhance the presentation of culinary creations.

Both Shell Sand and Sand are put together with Ariane's attention to detail and solid craftsmanship, making them ideal for the rigorous demands of the hospitality industry while maintaining an artistic appeal. These collections celebrate the union of nature and design that transforms every meal into a sensory journey between creativity, elegance, and a deeper connection with our natural surroundings.