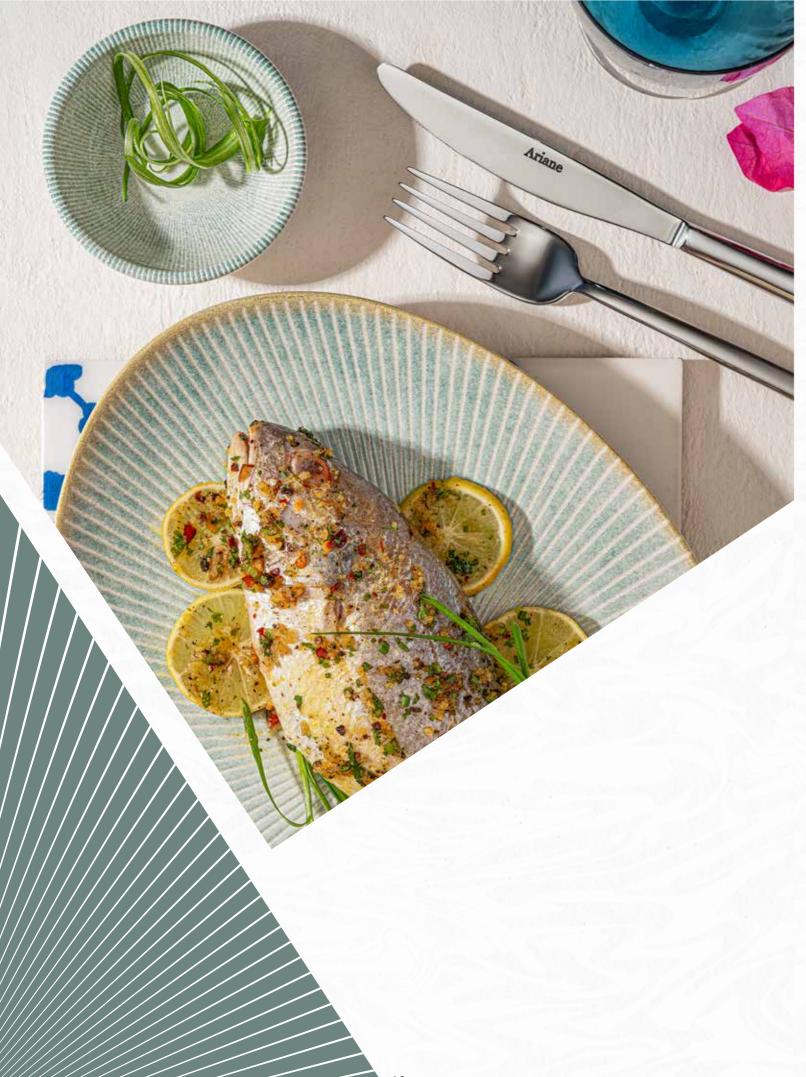

# Paros Sand

Canvas of Earthy Essence

The Shell Sand and Sand Collections are inspired by the natural beauty of earth's landscapes, bringing warmth and style to the dining table. Shell Sand captures the charm of the golden beach, from soft sandy beige tones to organic textures that call to mind the sunlit shores of Grecian coasts. Earthy tones blend tastefully with bold colours, making it a striking canvas with an understated sophistication that is bound to enhance the presentation of culinary creations.

Both Shell Sand and Sand are put together with Ariane's attention to detail and solid craftsmanship, making them ideal for the rigorous demands of the hospitality industry while maintaining an artistic appeal. These collections celebrate the union of nature and design that transforms every meal into a sensory journey between creativity, elegance, and a deeper connection with our natural surroundings.