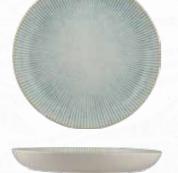

# Paros Sand

Canvas of Earthy Essence

The Shell Sand and Sand Collections are inspired by the natural beauty of earth's landscapes, bringing warmth and style to the dining table. Shell Sand captures the charm of the golden beach, from soft sandy beige tones to organic textures that call to mind the sunlit shores of Grecian coasts. Earthy tones blend tastefully with bold colours, making it a striking canvas with an understated sophistication that is bound to enhance the presentation of culinary creations.

Both Shell Sand and Sand are put together with Ariane's attention to detail and solid craftsmanship, making them ideal for the rigorous demands of the hospitality industry while maintaining an artistic appeal. These collections celebrate the union of nature and design that transforms every meal into a sensory journey between creativity, elegance, and a deeper connection with our natural surroundings.