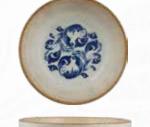

# Paros Sand

Canvas of Earthy Essence

The Shell Sand and Sand Collections are inspired by the natural beauty of earth's landscapes, bringing warmth and style to the dining table. Shell Sand captures the charm of the golden beach, from soft sandy beige tones to organic textures that call to mind the sunlit shores of Grecian coasts. Earthy tones blend tastefully with bold colours, making it a striking canvas with an understated sophistication that is bound to enhance the presentation of culinary creations.

Both Shell Sand and Sand are put together with Ariane's attention to detail and solid craftsmanship, making them ideal for the rigorous demands of the hospitality industry while maintaining an artistic appeal. These collections celebrate the union of nature and design that transforms every meal into a sensory journey between creativity, elegance, and a deeper connection with our natural surroundings.