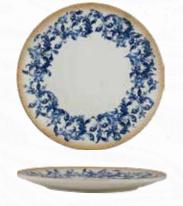

# Paros Sand

Canvas of Earthy Essence

The Shell Sand and Sand Collections are inspired by the natural beauty of earth's landscapes, bringing warmth and style to the dining table. Shell Sand captures the charm of the golden beach, from soft sandy beige tones to organic textures that call to mind the sunlit shores of Grecian coasts. Earthy tones blend tastefully with bold colours, making it a striking canvas with an understated sophistication that is bound to enhance the presentation of culinary creations.

Both Shell Sand and Sand are put together with Ariane's attention to detail and solid craftsmanship, making them ideal for the rigorous demands of the hospitality industry while maintaining an artistic appeal. These collections celebrate the union of nature and design that transforms every meal into a sensory journey between creativity, elegance, and a deeper connection with our natural surroundings.