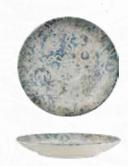

# Paros Shell Sand

Canvas of Earthy Essence

The Shell Sand and Sand Collections are inspired by the natural beauty of earth's landscapes, bringing warmth and style to the dining table. Shell Sand captures the charm of the golden beach, from soft sandy beige tones to organic textures that call to mind the sunlit shores of Grecian coasts. Earthy tones blend tastefully with bold colours, making it a striking canvas with an understated sophistication that is bound to enhance the presentation of culinary creations.

Both Shell Sand and Sand are put together with Ariane's attention to detail and solid craftsmanship, making them ideal for the rigorous demands of the hospitality industry while maintaining an artistic appeal. These collections celebrate the union of nature and design that transforms every meal into a sensory journey between creativity, elegance, and a deeper connection with our natural surroundings.