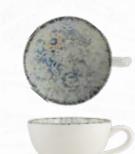

# Paros Sand

Canvas of Earthy Essence

The Shell Sand and Sand Collections are inspired by the natural beauty of earth's landscapes, bringing warmth and style to the dining table. Shell Sand captures the charm of the golden beach, from soft sandy beige tones to organic textures that call to mind the sunlit shores of Grecian coasts. Earthy tones blend tastefully with bold colours, making it a striking canvas with an understated sophistication that is bound to enhance the presentation of culinary creations.

Both Shell Sand and Sand are put together with Ariane's attention to detail and solid craftsmanship, making them ideal for the rigorous demands of the hospitality industry while maintaining an artistic appeal. These collections celebrate the union of nature and design that transforms every meal into a sensory journey between creativity, elegance, and a deeper connection with our natural surroundings.