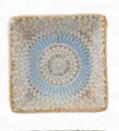

# Paros Sand

Canvas of Earthy Essence

The Shell Sand and Sand Collections are inspired by the natural beauty of earth's landscapes, bringing warmth and style to the dining table. Shell Sand captures the charm of the golden beach, from soft sandy beige tones to organic textures that call to mind the sunlit shores of Grecian coasts. Earthy tones blend tastefully with bold colours, making it a striking canvas with an understated sophistication that is bound to enhance the presentation of culinary creations.

Both Shell Sand and Sand are put together with Ariane's attention to detail and solid craftsmanship, making them ideal for the rigorous demands of the hospitality industry while maintaining an artistic appeal. These collections celebrate the union of nature and design that transforms every meal into a sensory journey between creativity, elegance, and a deeper connection with our natural surroundings.