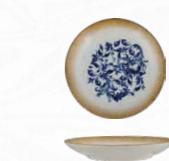

# Athena

### Grace of the Greek Isles

Tradition meets history with elegance in Ariane's Athena Collection, a tribute to the timeless beauty of the Greek Isles. Boasting of delicate wave-like designs in soft pastel hues, the collection draws its inspiration from the ancient Greek art and culture.

Each piece in this collection embodies the grace and charm of Greece, with designs that echo the simplicity and harmony of Mediterranean living. The neutral yet striking aesthetics will allow versatility in pairing with a variety of cuisines, bringing forth the visual appeal for every dish served.

Athena is strong and beautiful. The collection transfers the heart of Greece onto your table, making unforgettable dining experiences and speaking volumes about tradition, artistry, and contemporary elegance. Perfect for chefs, restaurateurs, and hoteliers, the Athena Collection adds sophistication in casual dining and fine banqueting