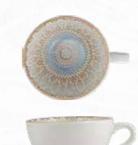

# Paros Sand

Canvas of Earthy Essence

The Shell Sand and Sand Collections are inspired by the natural beauty of earth's landscapes, bringing warmth and style to the dining table. Shell Sand captures the charm of the golden beach, from soft sandy beige tones to organic textures that call to mind the sunlit shores of Grecian coasts. Earthy tones blend tastefully with bold colours, making it a striking canvas with an understated sophistication that is bound to enhance the presentation of culinary creations.

Both Shell Sand and Sand are put together with Ariane's attention to detail and solid craftsmanship, making them ideal for the rigorous demands of the hospitality industry while maintaining an artistic appeal. These collections celebrate the union of nature and design that transforms every meal into a sensory journey between creativity, elegance, and a deeper connection with our natural surroundings.