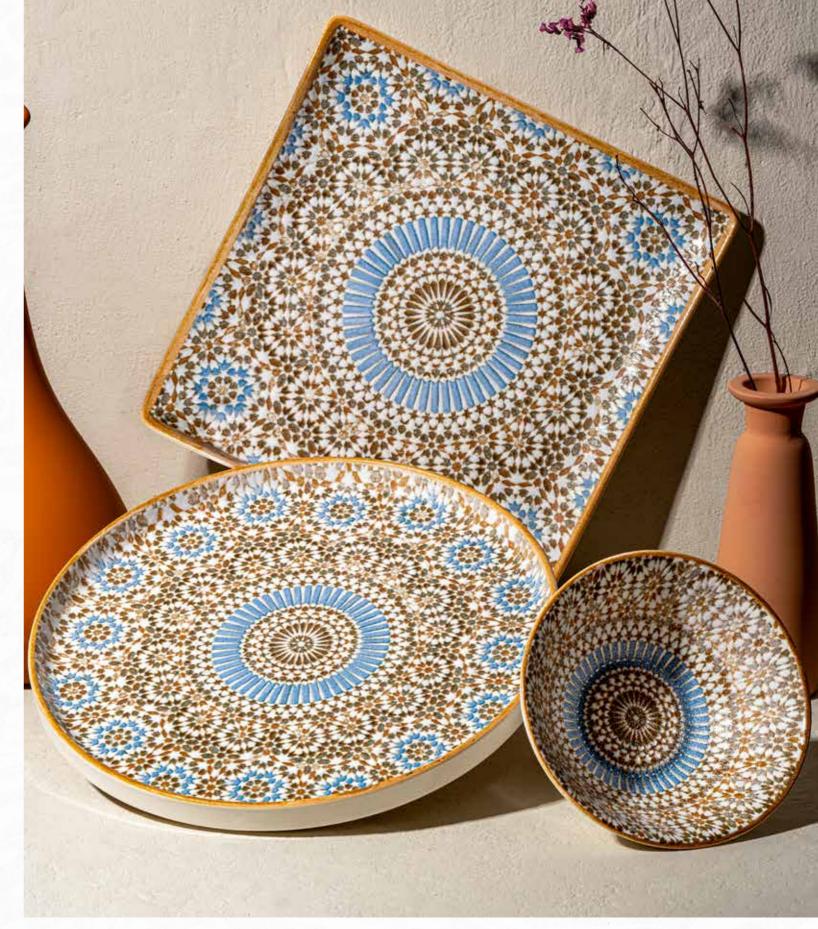

# Moroccan Magic on Your Table

Ariane's Tangier Collection is an extravagant journey into pulsating Moroccan bazaars and their ornate architecture. Intricate geometric patterns decked in warm earthy tones shed light on the rich heritage of North Africa. The Tangier pattern was designed especially for chefs and restaurateurs seeking to bring an exotic and unique touch to their table settings.

Reflective of mosaic designs gracing the famous courtyards and palaces in Morocco, the richly warm terracotta, creamy ivory, and soft blues mould into a vivid table presentation blending into any culinary setting, seamlessly.

Robust and elegant and at the same time, it's the perfect blend of tradition intertwined with contemporary trends of fine dining. Each piece in the collection narrates a story of artistry and fine craftsmanship. Tangier is an invitation to discover and relive Moroccan heritage taking diners on a delicious and breathtaking journey.