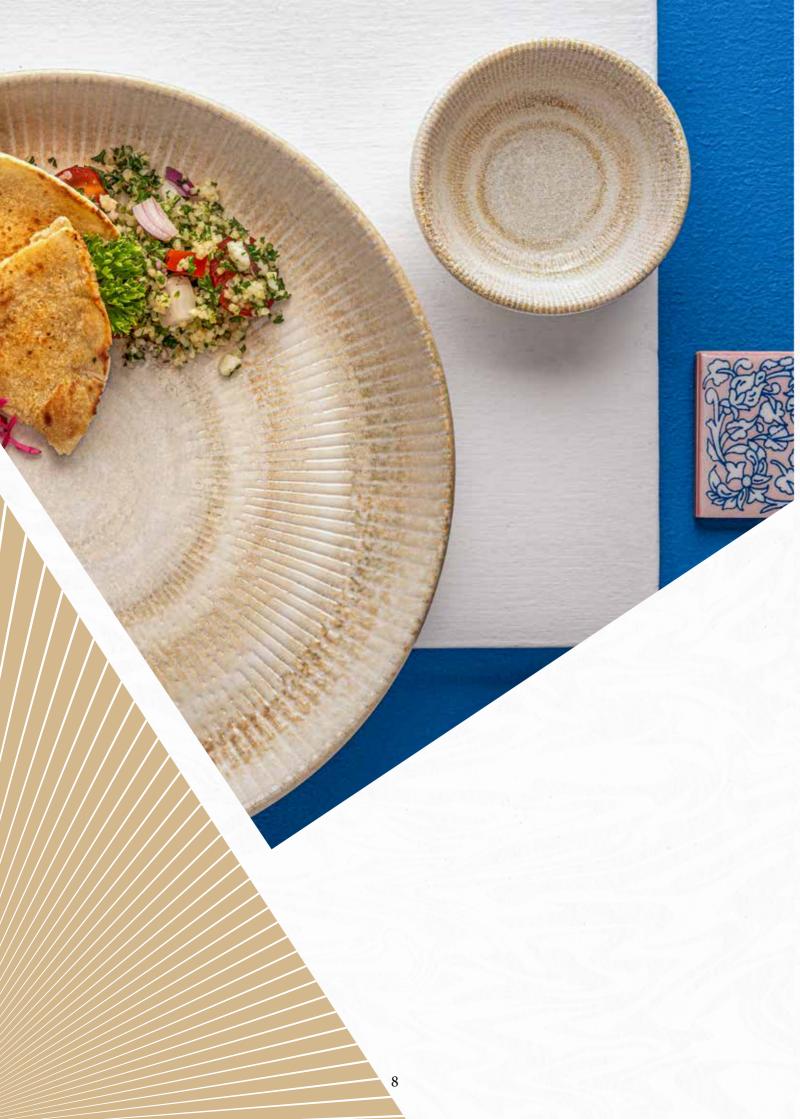

# Paros Sand

Canvas of Earthy Essence

The Shell Sand and Sand Collections are inspired by the natural beauty of earth's landscapes, bringing warmth and style to the dining table. Shell Sand captures the charm of the golden beach, from soft sandy beige tones to organic textures that call to mind the sunlit shores of Grecian coasts. Earthy tones blend tastefully with bold colours, making it a striking canvas with an understated sophistication that is bound to enhance the presentation of culinary creations.

Both Shell Sand and Sand are put together with Ariane's attention to detail and solid craftsmanship, making them ideal for the rigorous demands of the hospitality industry while maintaining an artistic appeal. These collections celebrate the union of nature and design that transforms every meal into a sensory journey between creativity, elegance, and a deeper connection with our natural surroundings.