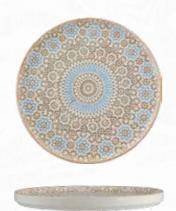

# Paros Sand

Canvas of Earthy Essence

The Shell Sand and Sand Collections are inspired by the natural beauty of earth's landscapes, bringing warmth and style to the dining table. Shell Sand captures the charm of the golden beach, from soft sandy beige tones to organic textures that call to mind the sunlit shores of Grecian coasts. Earthy tones blend tastefully with bold colours, making it a striking canvas with an understated sophistication that is bound to enhance the presentation of culinary creations.

Both Shell Sand and Sand are put together with Ariane's attention to detail and solid craftsmanship, making them ideal for the rigorous demands of the hospitality industry while maintaining an artistic appeal. These collections celebrate the union of nature and design that transforms every meal into a sensory journey between creativity, elegance, and a deeper connection with our natural surroundings.