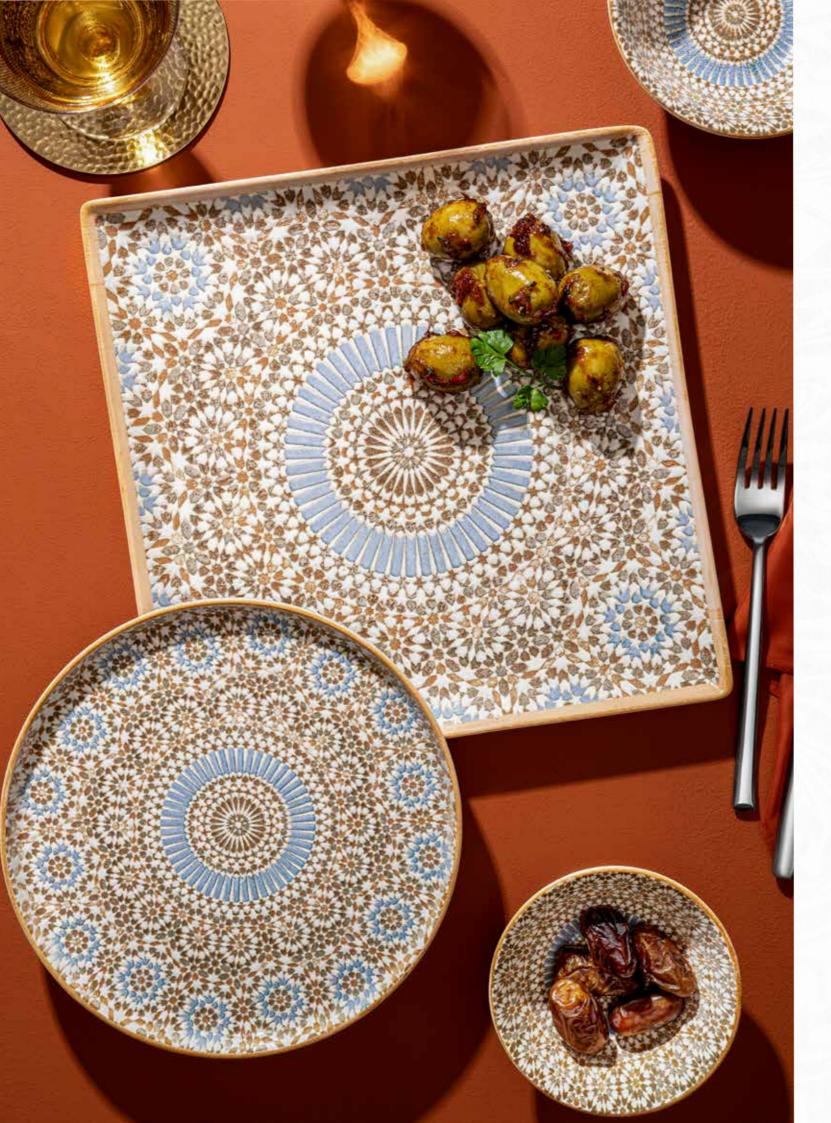

# Tangier

# Moroccan Magic on Your Table

Ariane's Tangier Collection is an extravagant journey into pulsating Moroccan bazaars and their ornate architecture. Intricate geometric patterns decked in warm earthy tones shed light on the rich heritage of North Africa. The Tangier pattern was designed especially for chefs and restaurateurs seeking to bring an exotic and unique touch to their table settings.

Reflective of mosaic designs gracing the famous courtyards and palaces in Morocco, the richly warm terracotta, creamy ivory, and soft blues mould into a vivid table presentation blending into any culinary setting, seamlessly.

Robust and elegant and at the same time, it's the perfect blend of tradition intertwined with contemporary trends of fine dining. Each piece in the collection narrates a story of artistry and fine craftsmanship. Tangier is an invitation to discover and relive Moroccan heritage taking diners on a delicious and breathtaking journey.