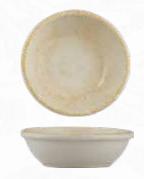

# Paros Sand

Canvas of Earthy Essence

The Shell Sand and Sand Collections are inspired by the natural beauty of earth's landscapes, bringing warmth and style to the dining table. Shell Sand captures the charm of the golden beach, from soft sandy beige tones to organic textures that call to mind the sunlit shores of Grecian coasts. Earthy tones blend tastefully with bold colours, making it a striking canvas with an understated sophistication that is bound to enhance the presentation of culinary creations.

Both Shell Sand and Sand are put together with Ariane's attention to detail and solid craftsmanship, making them ideal for the rigorous demands of the hospitality industry while maintaining an artistic appeal. These collections celebrate the union of nature and design that transforms every meal into a sensory journey between creativity, elegance, and a deeper connection with our natural surroundings.