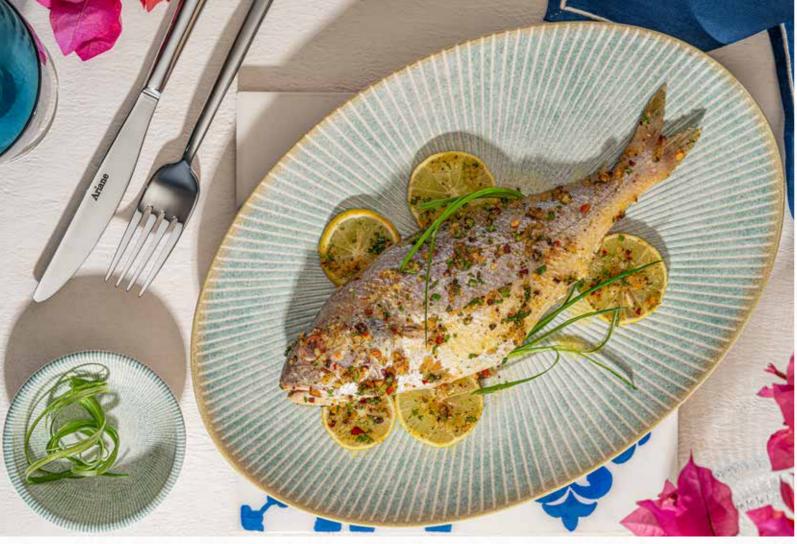

# Paros Sand

Canvas of Earthy Essence

The Shell Sand and Sand Collections are inspired by the natural beauty of earth's landscapes, bringing warmth and style to the dining table. Shell Sand captures the charm of the golden beach, from soft sandy beige tones to organic textures that call to mind the sunlit shores of Grecian coasts. Earthy tones blend tastefully with bold colours, making it a striking canvas with an understated sophistication that is bound to enhance the presentation of culinary creations.

Both Shell Sand and Sand are put together with Ariane's attention to detail and solid craftsmanship, making them ideal for the rigorous demands of the hospitality industry while maintaining an artistic appeal. These collections celebrate the union of nature and design that transforms every meal into a sensory journey between creativity, elegance, and a deeper connection with our natural surroundings.