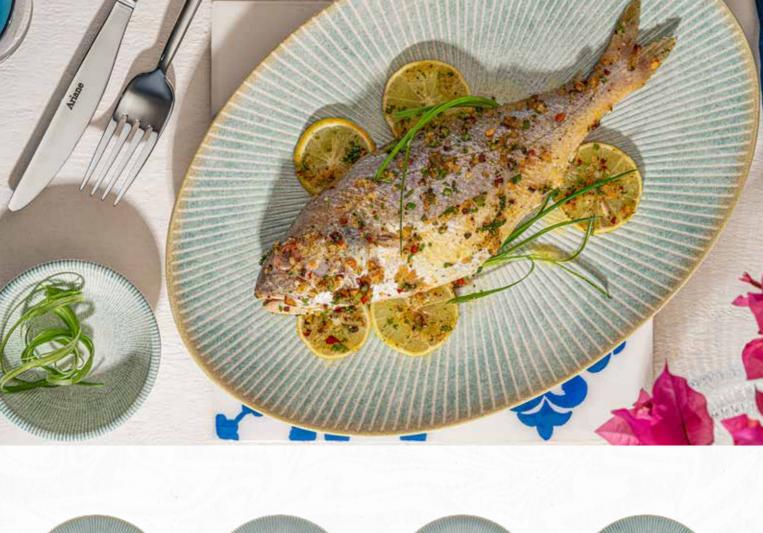

# Paros Sand

Canvas of Earthy Essence

The Shell Sand and Sand Collections are inspired by the natural beauty of earth's landscapes, bringing warmth and style to the dining table. Shell Sand captures the charm of the golden beach, from soft sandy beige tones to organic textures that call to mind the sunlit shores of Grecian coasts. Earthy tones blend tastefully with bold colours, making it a striking canvas with an understated sophistication that is bound to enhance the presentation of culinary creations.

Both Shell Sand and Sand are put together with Ariane's attention to detail and solid craftsmanship, making them ideal for the rigorous demands of the hospitality industry while maintaining an artistic appeal. These collections celebrate the union of nature and design that transforms every meal into a sensory journey between creativity, elegance, and a deeper connection with our natural surroundings.