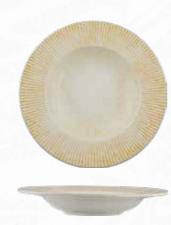

# Paros Shell Sand

Canvas of Earthy Essence

The Shell Sand and Sand Collections are inspired by the natural beauty of earth's landscapes, bringing warmth and style to the dining table. Shell Sand captures the charm of the golden beach, from soft sandy beige tones to organic textures that call to mind the sunlit shores of Grecian coasts. Earthy tones blend tastefully with bold colours, making it a striking canvas with an understated sophistication that is bound to enhance the presentation of culinary creations.

Both Shell Sand and Sand are put together with Ariane's attention to detail and solid craftsmanship, making them ideal for the rigorous demands of the hospitality industry while maintaining an artistic appeal. These collections celebrate the union of nature and design that transforms every meal into a sensory journey between creativity, elegance, and a deeper connection with our natural surroundings.