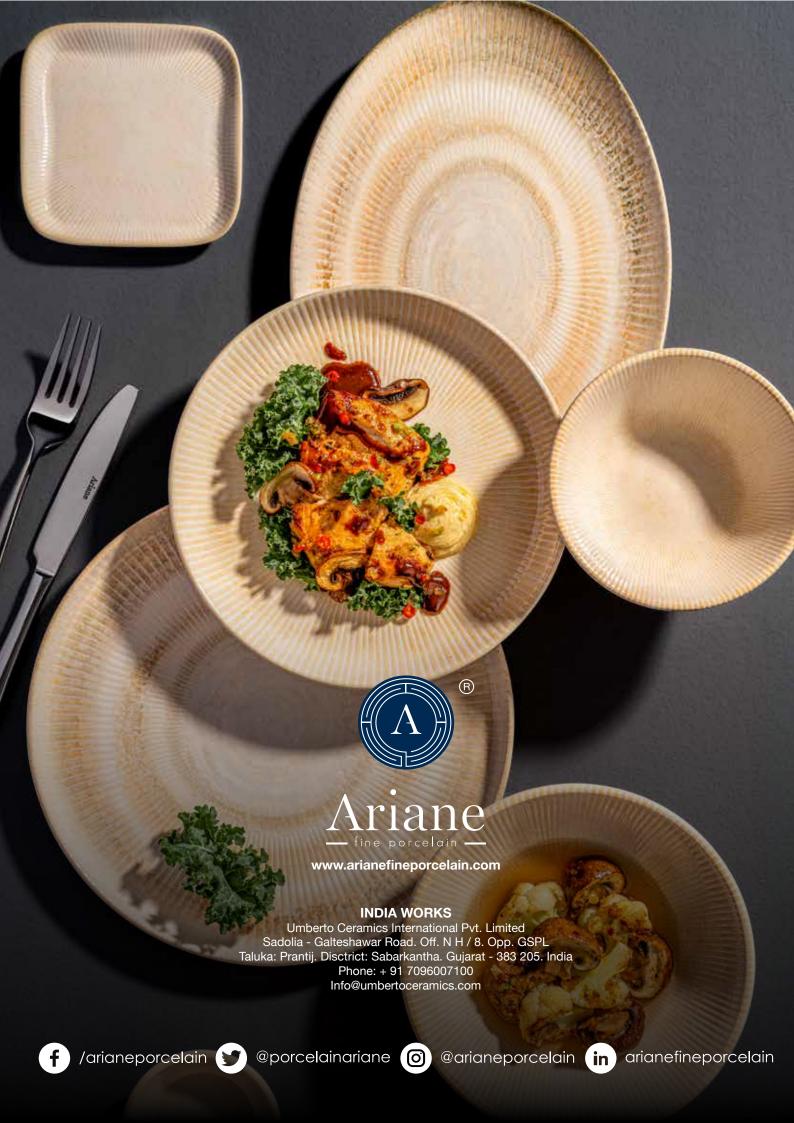

# Palma Rustic Mediterranean Charm

The Palma Collection by Ariane is a tribute to the stunning and breathtaking views of Palma de Mallorca. Its earthy tones, faded blues, and weathered patterns come together to bring alive the timeless Mediterranean beauty that soothes the senses of the diners.

With tiered textures and ornate motifs of Palma, the collection adds a rustic elegance to the table. From casual dining and tapas to grand banquet settings, the Palma Collection will satisfy professional kitchens with ease transforming meals to enduring memories.

Designed for resilience and flexibility, the Palma Collection is as functional as it is beautiful. Every piece offers a special combination of artistry and functionality to ensure every meal is unforgettable. Drawing from the luminance of the Mediterranean and the charm of Spain, the collection blends rich cultural heritage, with solid craftsmanship.