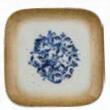

# Paros Sand

Canvas of Earthy Essence

The Shell Sand and Sand Collections are inspired by the natural beauty of earth's landscapes, bringing warmth and style to the dining table. Shell Sand captures the charm of the golden beach, from soft sandy beige tones to organic textures that call to mind the sunlit shores of Grecian coasts. Earthy tones blend tastefully with bold colours, making it a striking canvas with an understated sophistication that is bound to enhance the presentation of culinary creations.

Both Shell Sand and Sand are put together with Ariane's attention to detail and solid craftsmanship, making them ideal for the rigorous demands of the hospitality industry while maintaining an artistic appeal. These collections celebrate the union of nature and design that transforms every meal into a sensory journey between creativity, elegance, and a deeper connection with our natural surroundings.