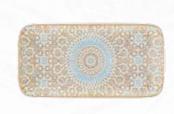

# Paros Sand

Canvas of Earthy Essence

The Shell Sand and Sand Collections are inspired by the natural beauty of earth's landscapes, bringing warmth and style to the dining table. Shell Sand captures the charm of the golden beach, from soft sandy beige tones to organic textures that call to mind the sunlit shores of Grecian coasts. Earthy tones blend tastefully with bold colours, making it a striking canvas with an understated sophistication that is bound to enhance the presentation of culinary creations.

Both Shell Sand and Sand are put together with Ariane's attention to detail and solid craftsmanship, making them ideal for the rigorous demands of the hospitality industry while maintaining an artistic appeal. These collections celebrate the union of nature and design that transforms every meal into a sensory journey between creativity, elegance, and a deeper connection with our natural surroundings.