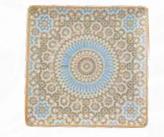

# Paros Shell Sand

Canvas of Earthy Essence

The Shell Sand and Sand Collections are inspired by the natural beauty of earth's landscapes, bringing warmth and style to the dining table. Shell Sand captures the charm of the golden beach, from soft sandy beige tones to organic textures that call to mind the sunlit shores of Grecian coasts. Earthy tones blend tastefully with bold colours, making it a striking canvas with an understated sophistication that is bound to enhance the presentation of culinary creations.

Both Shell Sand and Sand are put together with Ariane's attention to detail and solid craftsmanship, making them ideal for the rigorous demands of the hospitality industry while maintaining an artistic appeal. These collections celebrate the union of nature and design that transforms every meal into a sensory journey between creativity, elegance, and a deeper connection with our natural surroundings.