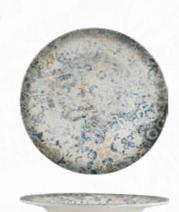

# Paros Shell Sand

Canvas of Earthy Essence

The Shell Sand and Sand Collections are inspired by the natural beauty of earth's landscapes, bringing warmth and style to the dining table. Shell Sand captures the charm of the golden beach, from soft sandy beige tones to organic textures that call to mind the sunlit shores of Grecian coasts. Earthy tones blend tastefully with bold colours, making it a striking canvas with an understated sophistication that is bound to enhance the presentation of culinary creations.

Both Shell Sand and Sand are put together with Ariane's attention to detail and solid craftsmanship, making them ideal for the rigorous demands of the hospitality industry while maintaining an artistic appeal. These collections celebrate the union of nature and design that transforms every meal into a sensory journey between creativity, elegance, and a deeper connection with our natural surroundings.