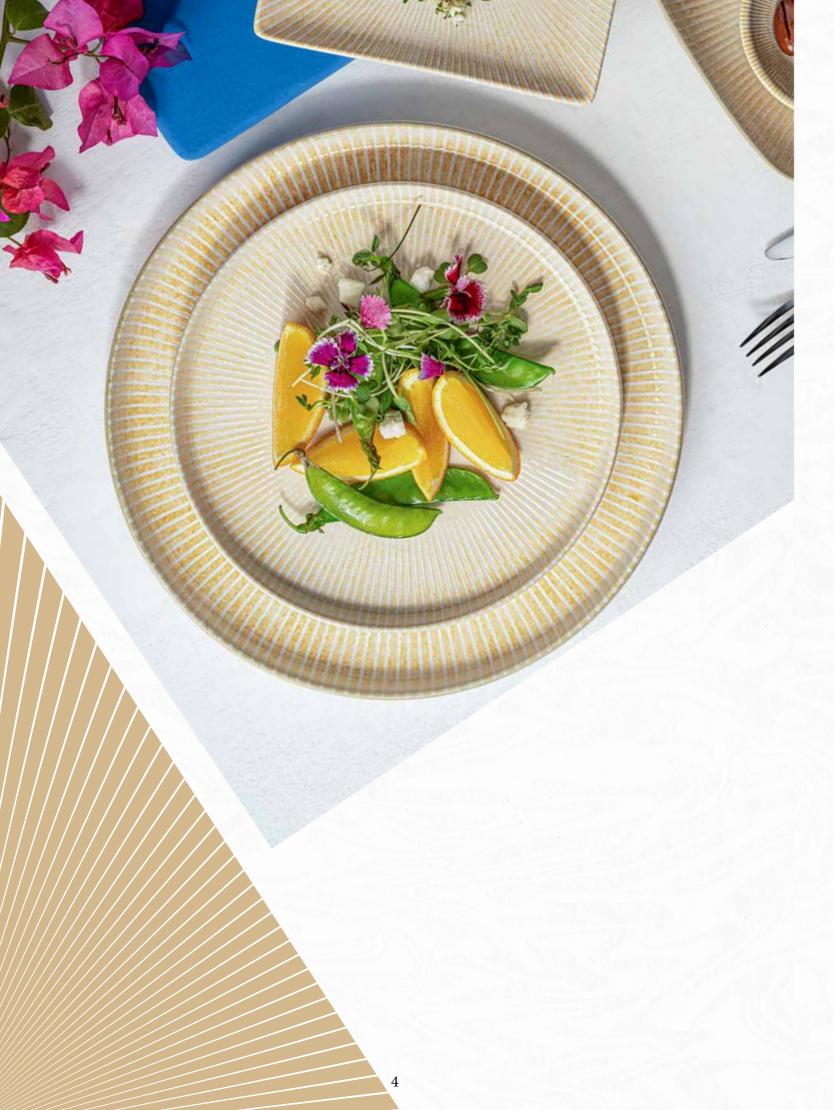

# Paros Sand

Canvas of Earthy Essence

The Shell Sand and Sand Collections are inspired by the natural beauty of earth's landscapes, bringing warmth and style to the dining table. Shell Sand captures the charm of the golden beach, from soft sandy beige tones to organic textures that call to mind the sunlit shores of Grecian coasts. Earthy tones blend tastefully with bold colours, making it a striking canvas with an understated sophistication that is bound to enhance the presentation of culinary creations.

Both Shell Sand and Sand are put together with Ariane's attention to detail and solid craftsmanship, making them ideal for the rigorous demands of the hospitality industry while maintaining an artistic appeal. These collections celebrate the union of nature and design that transforms every meal into a sensory journey between creativity, elegance, and a deeper connection with our natural surroundings.