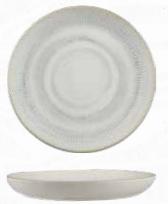

# Paros Sand

Canvas of Earthy Essence

The Shell Sand and Sand Collections are inspired by the natural beauty of earth's landscapes, bringing warmth and style to the dining table. Shell Sand captures the charm of the golden beach, from soft sandy beige tones to organic textures that call to mind the sunlit shores of Grecian coasts. Earthy tones blend tastefully with bold colours, making it a striking canvas with an understated sophistication that is bound to enhance the presentation of culinary creations.

Both Shell Sand and Sand are put together with Ariane's attention to detail and solid craftsmanship, making them ideal for the rigorous demands of the hospitality industry while maintaining an artistic appeal. These collections celebrate the union of nature and design that transforms every meal into a sensory journey between creativity, elegance, and a deeper connection with our natural surroundings.