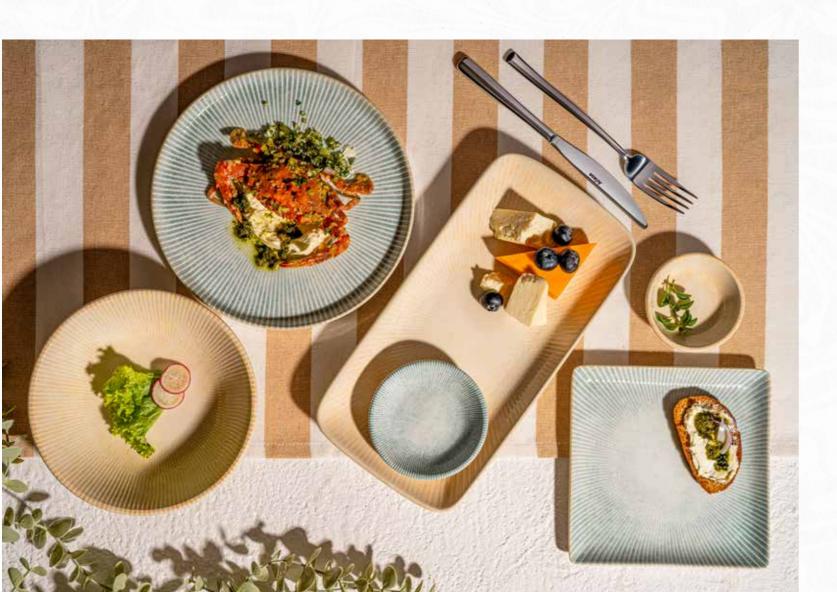

# Paros Sand

Canvas of Earthy Essence

The Shell Sand and Sand Collections are inspired by the natural beauty of earth's landscapes, bringing warmth and style to the dining table. Shell Sand captures the charm of the golden beach, from soft sandy beige tones to organic textures that call to mind the sunlit shores of Grecian coasts. Earthy tones blend tastefully with bold colours, making it a striking canvas with an understated sophistication that is bound to enhance the presentation of culinary creations.

Both Shell Sand and Sand are put together with Ariane's attention to detail and solid craftsmanship, making them ideal for the rigorous demands of the hospitality industry while maintaining an artistic appeal. These collections celebrate the union of nature and design that transforms every meal into a sensory journey between creativity, elegance, and a deeper connection with our natural surroundings.