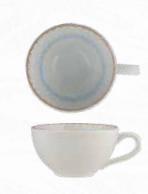

# Paros Sand

Canvas of Earthy Essence

The Shell Sand and Sand Collections are inspired by the natural beauty of earth's landscapes, bringing warmth and style to the dining table. Shell Sand captures the charm of the golden beach, from soft sandy beige tones to organic textures that call to mind the sunlit shores of Grecian coasts. Earthy tones blend tastefully with bold colours, making it a striking canvas with an understated sophistication that is bound to enhance the presentation of culinary creations.

Both Shell Sand and Sand are put together with Ariane's attention to detail and solid craftsmanship, making them ideal for the rigorous demands of the hospitality industry while maintaining an artistic appeal. These collections celebrate the union of nature and design that transforms every meal into a sensory journey between creativity, elegance, and a deeper connection with our natural surroundings.