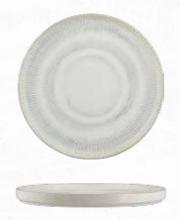

# Paros Sand

Canvas of Earthy Essence

The Shell Sand and Sand Collections are inspired by the natural beauty of earth's landscapes, bringing warmth and style to the dining table. Shell Sand captures the charm of the golden beach, from soft sandy beige tones to organic textures that call to mind the sunlit shores of Grecian coasts. Earthy tones blend tastefully with bold colours, making it a striking canvas with an understated sophistication that is bound to enhance the presentation of culinary creations.

Both Shell Sand and Sand are put together with Ariane's attention to detail and solid craftsmanship, making them ideal for the rigorous demands of the hospitality industry while maintaining an artistic appeal. These collections celebrate the union of nature and design that transforms every meal into a sensory journey between creativity, elegance, and a deeper connection with our natural surroundings.