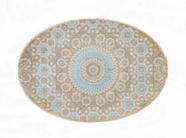

# Paros Sand

Canvas of Earthy Essence

The Shell Sand and Sand Collections are inspired by the natural beauty of earth's landscapes, bringing warmth and style to the dining table. Shell Sand captures the charm of the golden beach, from soft sandy beige tones to organic textures that call to mind the sunlit shores of Grecian coasts. Earthy tones blend tastefully with bold colours, making it a striking canvas with an understated sophistication that is bound to enhance the presentation of culinary creations.

Both Shell Sand and Sand are put together with Ariane's attention to detail and solid craftsmanship, making them ideal for the rigorous demands of the hospitality industry while maintaining an artistic appeal. These collections celebrate the union of nature and design that transforms every meal into a sensory journey between creativity, elegance, and a deeper connection with our natural surroundings.