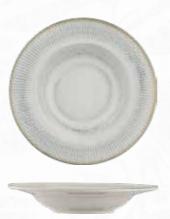

# Paros Sand

Canvas of Earthy Essence

The Shell Sand and Sand Collections are inspired by the natural beauty of earth's landscapes, bringing warmth and style to the dining table. Shell Sand captures the charm of the golden beach, from soft sandy beige tones to organic textures that call to mind the sunlit shores of Grecian coasts. Earthy tones blend tastefully with bold colours, making it a striking canvas with an understated sophistication that is bound to enhance the presentation of culinary creations.

Both Shell Sand and Sand are put together with Ariane's attention to detail and solid craftsmanship, making them ideal for the rigorous demands of the hospitality industry while maintaining an artistic appeal. These collections celebrate the union of nature and design that transforms every meal into a sensory journey between creativity, elegance, and a deeper connection with our natural surroundings.