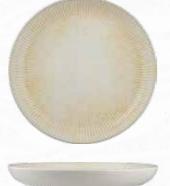

# Paros Shell Sand

Canvas of Earthy Essence

The Shell Sand and Sand Collections are inspired by the natural beauty of earth's landscapes, bringing warmth and style to the dining table. Shell Sand captures the charm of the golden beach, from soft sandy beige tones to organic textures that call to mind the sunlit shores of Grecian coasts. Earthy tones blend tastefully with bold colours, making it a striking canvas with an understated sophistication that is bound to enhance the presentation of culinary creations.

Both Shell Sand and Sand are put together with Ariane's attention to detail and solid craftsmanship, making them ideal for the rigorous demands of the hospitality industry while maintaining an artistic appeal. These collections celebrate the union of nature and design that transforms every meal into a sensory journey between creativity, elegance, and a deeper connection with our natural surroundings.