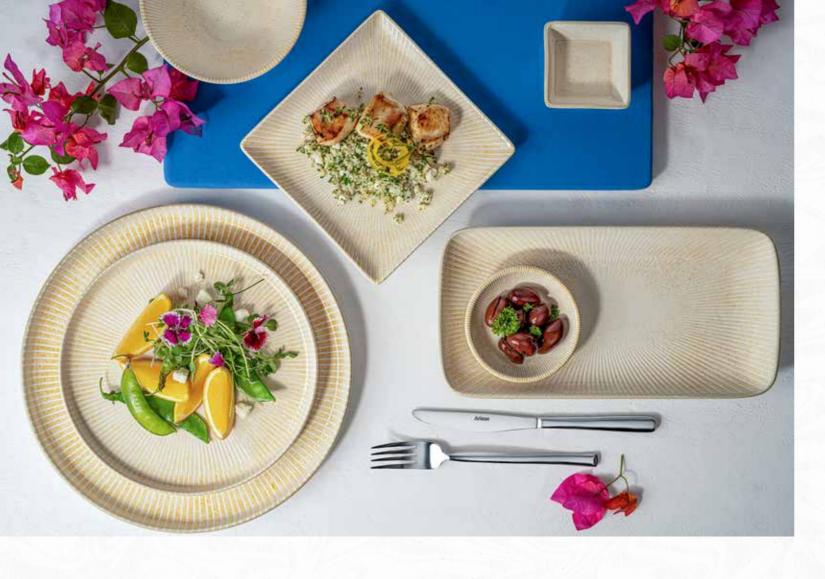

# Paros Sand

Canvas of Earthy Essence

The Shell Sand and Sand Collections are inspired by the natural beauty of earth's landscapes, bringing warmth and style to the dining table. Shell Sand captures the charm of the golden beach, from soft sandy beige tones to organic textures that call to mind the sunlit shores of Grecian coasts. Earthy tones blend tastefully with bold colours, making it a striking canvas with an understated sophistication that is bound to enhance the presentation of culinary creations.

Both Shell Sand and Sand are put together with Ariane's attention to detail and solid craftsmanship, making them ideal for the rigorous demands of the hospitality industry while maintaining an artistic appeal. These collections celebrate the union of nature and design that transforms every meal into a sensory journey between creativity, elegance, and a deeper connection with our natural surroundings.