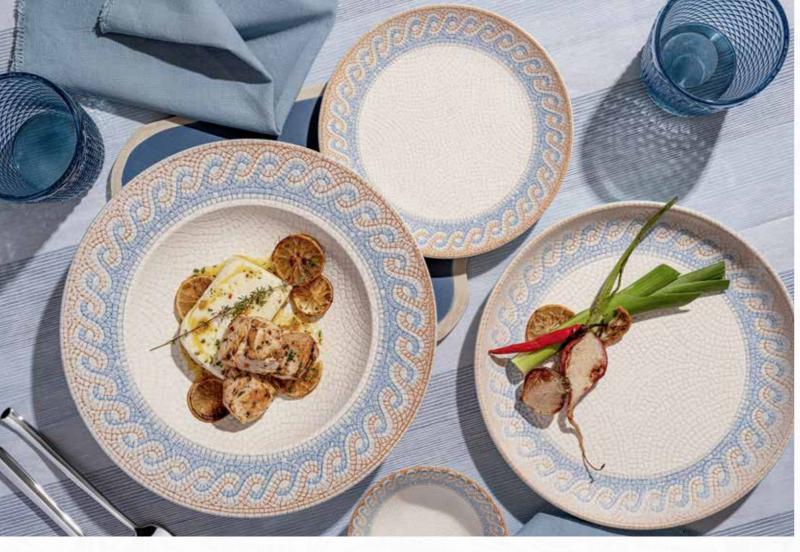

# Paros Sand

Canvas of Earthy Essence

The Shell Sand and Sand Collections are inspired by the natural beauty of earth's landscapes, bringing warmth and style to the dining table. Shell Sand captures the charm of the golden beach, from soft sandy beige tones to organic textures that call to mind the sunlit shores of Grecian coasts. Earthy tones blend tastefully with bold colours, making it a striking canvas with an understated sophistication that is bound to enhance the presentation of culinary creations.

Both Shell Sand and Sand are put together with Ariane's attention to detail and solid craftsmanship, making them ideal for the rigorous demands of the hospitality industry while maintaining an artistic appeal. These collections celebrate the union of nature and design that transforms every meal into a sensory journey between creativity, elegance, and a deeper connection with our natural surroundings.