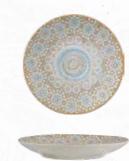

# Tangier

# Moroccan Magic on Your Table

Ariane's Tangier Collection is an extravagant journey into pulsating Moroccan bazaars and their ornate architecture. Intricate geometric patterns decked in warm earthy tones shed light on the rich heritage of North Africa. The Tangier pattern was designed especially for chefs and restaurateurs seeking to bring an exotic and unique touch to their table settings.

Reflective of mosaic designs gracing the famous courtyards and palaces in Morocco, the richly warm terracotta, creamy ivory, and soft blues mould into a vivid table presentation blending into any culinary setting, seamlessly.

Robust and elegant and at the same time, it's the perfect blend of tradition intertwined with contemporary trends of fine dining. Each piece in the collection narrates a story of artistry and fine craftsmanship. Tangier is an invitation to discover and relive Moroccan heritage taking diners on a delicious and breathtaking journey.