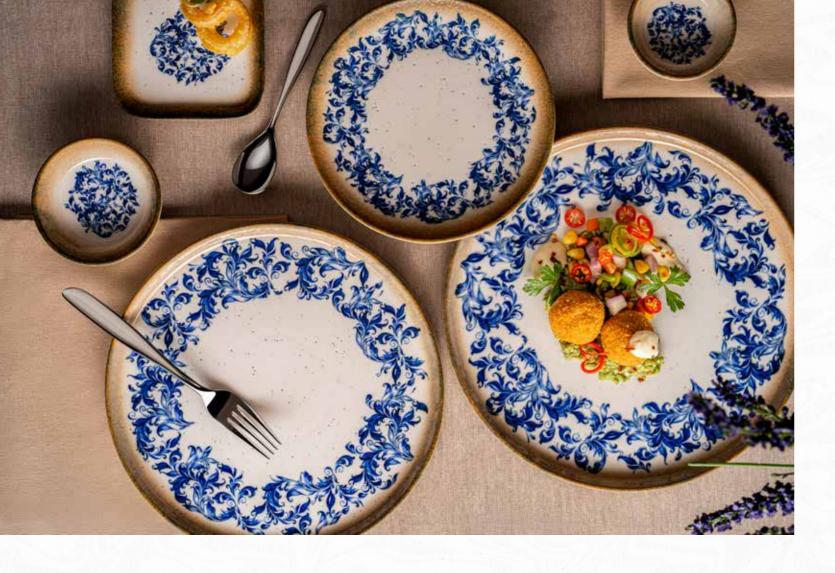

# Paros Sand

Canvas of Earthy Essence

The Shell Sand and Sand Collections are inspired by the natural beauty of earth's landscapes, bringing warmth and style to the dining table. Shell Sand captures the charm of the golden beach, from soft sandy beige tones to organic textures that call to mind the sunlit shores of Grecian coasts. Earthy tones blend tastefully with bold colours, making it a striking canvas with an understated sophistication that is bound to enhance the presentation of culinary creations.

Both Shell Sand and Sand are put together with Ariane's attention to detail and solid craftsmanship, making them ideal for the rigorous demands of the hospitality industry while maintaining an artistic appeal. These collections celebrate the union of nature and design that transforms every meal into a sensory journey between creativity, elegance, and a deeper connection with our natural surroundings.