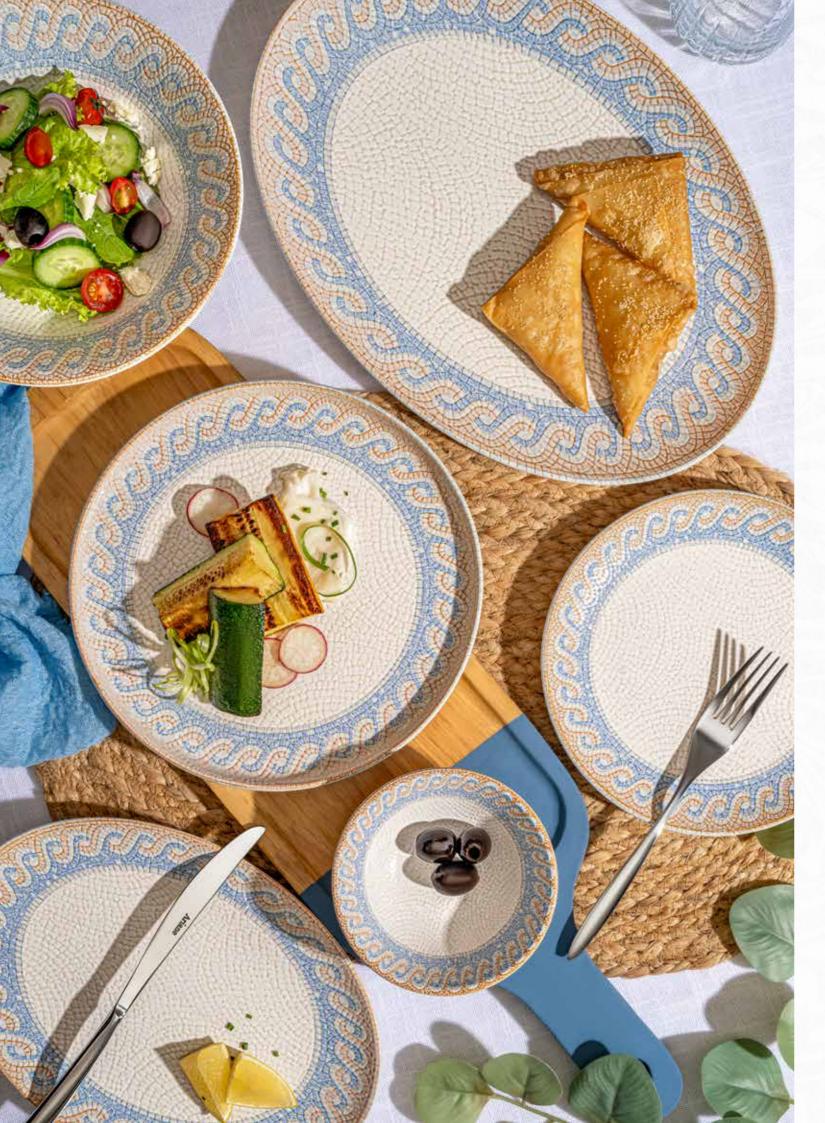

# Tangier

# Moroccan Magic on Your Table

Ariane's Tangier Collection is an extravagant journey into pulsating Moroccan bazaars and their ornate architecture. Intricate geometric patterns decked in warm earthy tones shed light on the rich heritage of North Africa. The Tangier pattern was designed especially for chefs and restaurateurs seeking to bring an exotic and unique touch to their table settings.

Reflective of mosaic designs gracing the famous courtyards and palaces in Morocco, the richly warm terracotta, creamy ivory, and soft blues mould into a vivid table presentation blending into any culinary setting, seamlessly.

Robust and elegant and at the same time, it's the perfect blend of tradition intertwined with contemporary trends of fine dining. Each piece in the collection narrates a story of artistry and fine craftsmanship. Tangier is an invitation to discover and relive Moroccan heritage taking diners on a delicious and breathtaking journey.