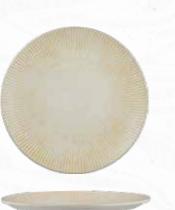

# Paros Sand

Canvas of Earthy Essence

The Shell Sand and Sand Collections are inspired by the natural beauty of earth's landscapes, bringing warmth and style to the dining table. Shell Sand captures the charm of the golden beach, from soft sandy beige tones to organic textures that call to mind the sunlit shores of Grecian coasts. Earthy tones blend tastefully with bold colours, making it a striking canvas with an understated sophistication that is bound to enhance the presentation of culinary creations.

Both Shell Sand and Sand are put together with Ariane's attention to detail and solid craftsmanship, making them ideal for the rigorous demands of the hospitality industry while maintaining an artistic appeal. These collections celebrate the union of nature and design that transforms every meal into a sensory journey between creativity, elegance, and a deeper connection with our natural surroundings.