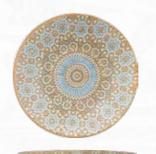

# Paros Sand

Canvas of Earthy Essence

The Shell Sand and Sand Collections are inspired by the natural beauty of earth's landscapes, bringing warmth and style to the dining table. Shell Sand captures the charm of the golden beach, from soft sandy beige tones to organic textures that call to mind the sunlit shores of Grecian coasts. Earthy tones blend tastefully with bold colours, making it a striking canvas with an understated sophistication that is bound to enhance the presentation of culinary creations.

Both Shell Sand and Sand are put together with Ariane's attention to detail and solid craftsmanship, making them ideal for the rigorous demands of the hospitality industry while maintaining an artistic appeal. These collections celebrate the union of nature and design that transforms every meal into a sensory journey between creativity, elegance, and a deeper connection with our natural surroundings.