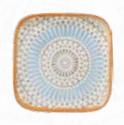

# Paros Shell Aqua

Dive into Mediterranean Sophistication

The Shell Aqua and Aqua Collections are a celebration of coastal serenity and oceanic beauty, designed to bring the essence of the sea to the dining experience. Ariane's Shell Aqua draws inspiration from the crystalline waters and timeless elegance of the Mediterranean, showcasing aquatic hues and graceful patterns infusing tranquility and sophistication onto every table.

This collection is ideal for casual dining or sea-inspired banqueting, providing a refreshing backdrop and enhancing the vibrant colors and textures of every dish. Its graceful designs evoke the romance of coastal living, making it an ideal choice for seafood platters, Mediterranean-inspired delicacies, or any culinary creation that deserves a touch of maritime charm. The Aqua Collection is a refined tribute to the ocean, featuring ruffled textures and blended blue-green tones inspired by the interplay of waves in the sunlight. Each piece captures the essence of coastal beauty, transforming every dining occasion into an immersive and memorable experience.

Thoughtfully designed for both practicality and elegance, the Aqua Collection resonates effortlessly with the hospitality sector. Paired with the Shell Aqua, it forms a seamless blend of form and function, offering a dining experience reminiscent of a tranquil seaside escape. Every detail reflects Mediterranean charm and the serenity of oceanic tranquility.