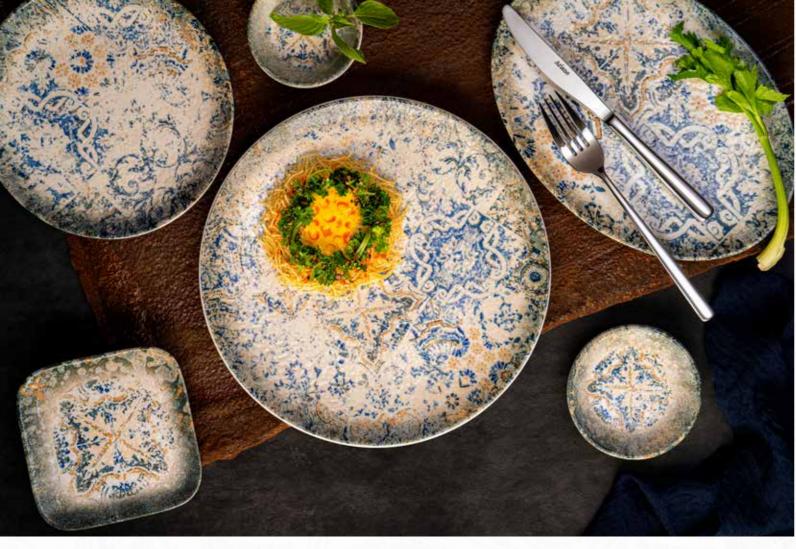

# Tangier

# Moroccan Magic on Your Table

Ariane's Tangier Collection is an extravagant journey into pulsating Moroccan bazaars and their ornate architecture. Intricate geometric patterns decked in warm earthy tones shed light on the rich heritage of North Africa. The Tangier pattern was designed especially for chefs and restaurateurs seeking to bring an exotic and unique touch to their table settings.

Reflective of mosaic designs gracing the famous courtyards and palaces in Morocco, the richly warm terracotta, creamy ivory, and soft blues mould into a vivid table presentation blending into any culinary setting, seamlessly.

Robust and elegant and at the same time, it's the perfect blend of tradition intertwined with contemporary trends of fine dining. Each piece in the collection narrates a story of artistry and fine craftsmanship. Tangier is an invitation to discover and relive Moroccan heritage taking diners on a delicious and breathtaking journey.