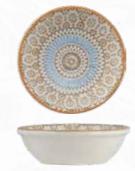

# Paros Sand

Canvas of Earthy Essence

The Shell Sand and Sand Collections are inspired by the natural beauty of earth's landscapes, bringing warmth and style to the dining table. Shell Sand captures the charm of the golden beach, from soft sandy beige tones to organic textures that call to mind the sunlit shores of Grecian coasts. Earthy tones blend tastefully with bold colours, making it a striking canvas with an understated sophistication that is bound to enhance the presentation of culinary creations.

Both Shell Sand and Sand are put together with Ariane's attention to detail and solid craftsmanship, making them ideal for the rigorous demands of the hospitality industry while maintaining an artistic appeal. These collections celebrate the union of nature and design that transforms every meal into a sensory journey between creativity, elegance, and a deeper connection with our natural surroundings.