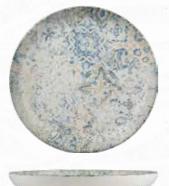

# Paros Sand

Canvas of Earthy Essence

The Shell Sand and Sand Collections are inspired by the natural beauty of earth's landscapes, bringing warmth and style to the dining table. Shell Sand captures the charm of the golden beach, from soft sandy beige tones to organic textures that call to mind the sunlit shores of Grecian coasts. Earthy tones blend tastefully with bold colours, making it a striking canvas with an understated sophistication that is bound to enhance the presentation of culinary creations.

Both Shell Sand and Sand are put together with Ariane's attention to detail and solid craftsmanship, making them ideal for the rigorous demands of the hospitality industry while maintaining an artistic appeal. These collections celebrate the union of nature and design that transforms every meal into a sensory journey between creativity, elegance, and a deeper connection with our natural surroundings.