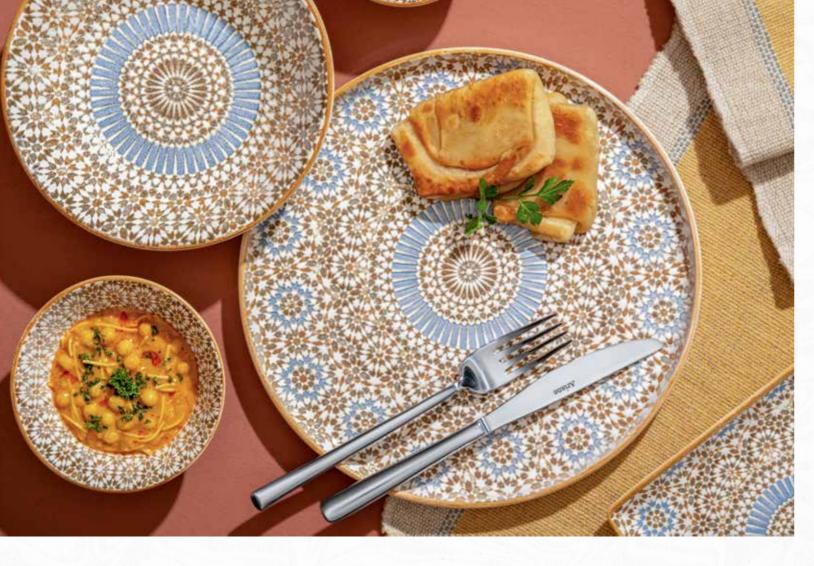

# Tangier

# Moroccan Magic on Your Table

Ariane's Tangier Collection is an extravagant journey into pulsating Moroccan bazaars and their ornate architecture. Intricate geometric patterns decked in warm earthy tones shed light on the rich heritage of North Africa. The Tangier pattern was designed especially for chefs and restaurateurs seeking to bring an exotic and unique touch to their table settings.

Reflective of mosaic designs gracing the famous courtyards and palaces in Morocco, the richly warm terracotta, creamy ivory, and soft blues mould into a vivid table presentation blending into any culinary setting, seamlessly.

Robust and elegant and at the same time, it's the perfect blend of tradition intertwined with contemporary trends of fine dining. Each piece in the collection narrates a story of artistry and fine craftsmanship. Tangier is an invitation to discover and relive Moroccan heritage taking diners on a delicious and breathtaking journey.