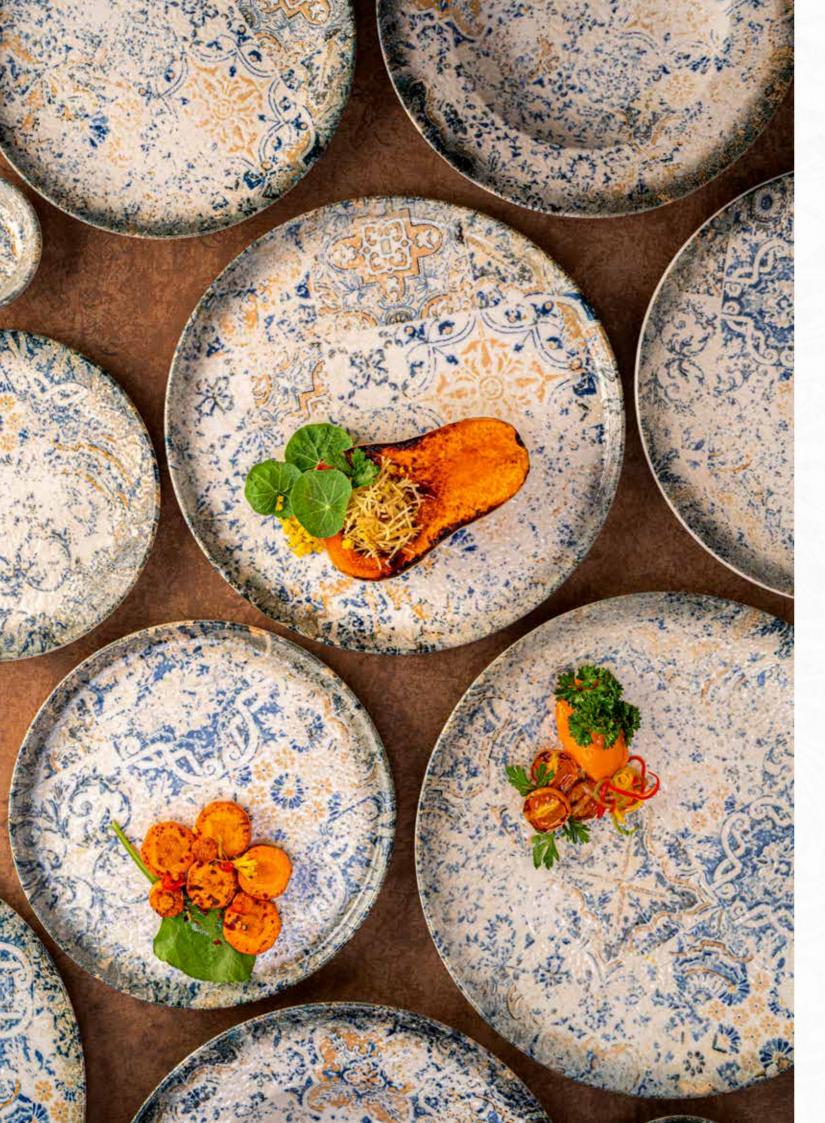

# Tangier

# Moroccan Magic on Your Table

Ariane's Tangier Collection is an extravagant journey into pulsating Moroccan bazaars and their ornate architecture. Intricate geometric patterns decked in warm earthy tones shed light on the rich heritage of North Africa. The Tangier pattern was designed especially for chefs and restaurateurs seeking to bring an exotic and unique touch to their table settings.

Reflective of mosaic designs gracing the famous courtyards and palaces in Morocco, the richly warm terracotta, creamy ivory, and soft blues mould into a vivid table presentation blending into any culinary setting, seamlessly.

Robust and elegant and at the same time, it's the perfect blend of tradition intertwined with contemporary trends of fine dining. Each piece in the collection narrates a story of artistry and fine craftsmanship. Tangier is an invitation to discover and relive Moroccan heritage taking diners on a delicious and breathtaking journey.