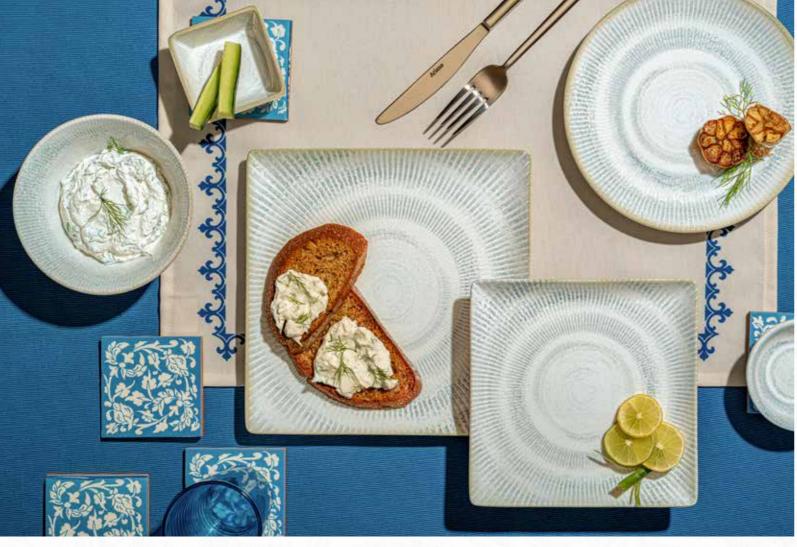

# Paros Sand

Canvas of Earthy Essence

The Shell Sand and Sand Collections are inspired by the natural beauty of earth's landscapes, bringing warmth and style to the dining table. Shell Sand captures the charm of the golden beach, from soft sandy beige tones to organic textures that call to mind the sunlit shores of Grecian coasts. Earthy tones blend tastefully with bold colours, making it a striking canvas with an understated sophistication that is bound to enhance the presentation of culinary creations.

Both Shell Sand and Sand are put together with Ariane's attention to detail and solid craftsmanship, making them ideal for the rigorous demands of the hospitality industry while maintaining an artistic appeal. These collections celebrate the union of nature and design that transforms every meal into a sensory journey between creativity, elegance, and a deeper connection with our natural surroundings.