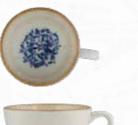

# Athena

### Grace of the Greek Isles

Tradition meets history with elegance in Ariane's Athena Collection, a tribute to the timeless beauty of the Greek Isles. Boasting of delicate wave-like designs in soft pastel hues, the collection draws its inspiration from the ancient Greek art and culture.

Each piece in this collection embodies the grace and charm of Greece, with designs that echo the simplicity and harmony of Mediterranean living. The neutral yet striking aesthetics will allow versatility in pairing with a variety of cuisines, bringing forth the visual appeal for every dish served.

Athena is strong and beautiful. The collection transfers the heart of Greece onto your table, making unforgettable dining experiences and speaking volumes about tradition, artistry, and contemporary elegance. Perfect for chefs, restaurateurs, and hoteliers, the Athena Collection adds sophistication in casual dining and fine banqueting