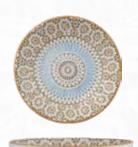

# Paros Sand

Canvas of Earthy Essence

The Shell Sand and Sand Collections are inspired by the natural beauty of earth's landscapes, bringing warmth and style to the dining table. Shell Sand captures the charm of the golden beach, from soft sandy beige tones to organic textures that call to mind the sunlit shores of Grecian coasts. Earthy tones blend tastefully with bold colours, making it a striking canvas with an understated sophistication that is bound to enhance the presentation of culinary creations.

Both Shell Sand and Sand are put together with Ariane's attention to detail and solid craftsmanship, making them ideal for the rigorous demands of the hospitality industry while maintaining an artistic appeal. These collections celebrate the union of nature and design that transforms every meal into a sensory journey between creativity, elegance, and a deeper connection with our natural surroundings.