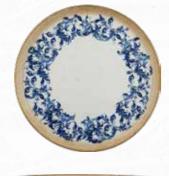

# Paros Shell Sand

Canvas of Earthy Essence

The Shell Sand and Sand Collections are inspired by the natural beauty of earth's landscapes, bringing warmth and style to the dining table. Shell Sand captures the charm of the golden beach, from soft sandy beige tones to organic textures that call to mind the sunlit shores of Grecian coasts. Earthy tones blend tastefully with bold colours, making it a striking canvas with an understated sophistication that is bound to enhance the presentation of culinary creations.

Both Shell Sand and Sand are put together with Ariane's attention to detail and solid craftsmanship, making them ideal for the rigorous demands of the hospitality industry while maintaining an artistic appeal. These collections celebrate the union of nature and design that transforms every meal into a sensory journey between creativity, elegance, and a deeper connection with our natural surroundings.