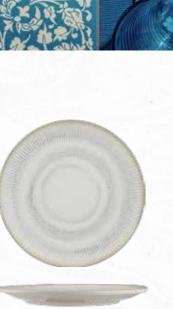

# Paros Sand

Canvas of Earthy Essence

The Shell Sand and Sand Collections are inspired by the natural beauty of earth's landscapes, bringing warmth and style to the dining table. Shell Sand captures the charm of the golden beach, from soft sandy beige tones to organic textures that call to mind the sunlit shores of Grecian coasts. Earthy tones blend tastefully with bold colours, making it a striking canvas with an understated sophistication that is bound to enhance the presentation of culinary creations.

Both Shell Sand and Sand are put together with Ariane's attention to detail and solid craftsmanship, making them ideal for the rigorous demands of the hospitality industry while maintaining an artistic appeal. These collections celebrate the union of nature and design that transforms every meal into a sensory journey between creativity, elegance, and a deeper connection with our natural surroundings.