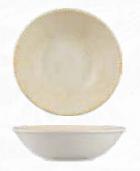

# Paros Sand

Canvas of Earthy Essence

The Shell Sand and Sand Collections are inspired by the natural beauty of earth's landscapes, bringing warmth and style to the dining table. Shell Sand captures the charm of the golden beach, from soft sandy beige tones to organic textures that call to mind the sunlit shores of Grecian coasts. Earthy tones blend tastefully with bold colours, making it a striking canvas with an understated sophistication that is bound to enhance the presentation of culinary creations.

Both Shell Sand and Sand are put together with Ariane's attention to detail and solid craftsmanship, making them ideal for the rigorous demands of the hospitality industry while maintaining an artistic appeal. These collections celebrate the union of nature and design that transforms every meal into a sensory journey between creativity, elegance, and a deeper connection with our natural surroundings.