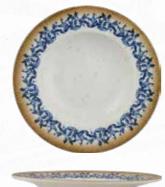

# Amalfi Italian Charm in Every Detail

Ariane's Amalfi Collection celebrates Italy's breathtaking Amalfi Coast, with its vibrant landscapes inspiring every design. The bold hand-painted patterns, and the earthy tones, transport you to the rustic elegance of this mesmerizing region. Perfect for chefs, hoteliers, and restaurateurs, Amalfi is designed for both casual dining and grand banqueting.

Each piece reflects the artistry and spirit of the Amalfi Coast, with Ariane's intricate designs to transform your table setting into a work of art. Durable & robust, the Amalfi Collection blends seamlessly with almost all gastronomic specialities making it a great choice for hoteliers and restaurateurs.

Amalfi echoes the solid craftsmanship & design aesthetics signature to most of Ariane's classic collections. Suitable for various occasions and dining experiences, the Amalfi Collection brings the heart of Italy and the warmth of the coasts to your table.