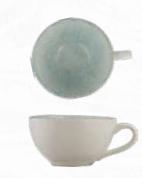

# Paros Aqua

Dive into Mediterranean Sophistication

The Shell Aqua and Aqua Collections are a celebration of coastal serenity and oceanic beauty, designed to bring the essence of the sea to the dining experience. Ariane's Shell Aqua draws inspiration from the crystalline waters and timeless elegance of the Mediterranean, showcasing aquatic hues and graceful patterns infusing tranquility and sophistication onto every table.

This collection is ideal for casual dining or sea-inspired banqueting, providing a refreshing backdrop and enhancing the vibrant colors and textures of every dish. Its graceful designs evoke the romance of coastal living, making it an ideal choice for seafood platters, Mediterranean-inspired delicacies, or any culinary creation that deserves a touch of maritime charm. The Aqua Collection is a refined tribute to the ocean, featuring ruffled textures and blended blue-green tones inspired by the interplay of waves in the sunlight. Each piece captures the essence of coastal beauty, transforming every dining occasion into an immersive and memorable experience.

Thoughtfully designed for both practicality and elegance, the Aqua Collection resonates effortlessly with the hospitality sector. Paired with the Shell Aqua, it forms a seamless blend of form and function, offering a dining experience reminiscent of a tranquil seaside escape. Every detail reflects Mediterranean charm and the serenity of oceanic tranquility.