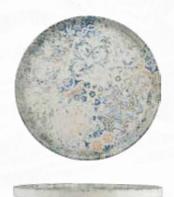

# Paros Shell Sand

Canvas of Earthy Essence

The Shell Sand and Sand Collections are inspired by the natural beauty of earth's landscapes, bringing warmth and style to the dining table. Shell Sand captures the charm of the golden beach, from soft sandy beige tones to organic textures that call to mind the sunlit shores of Grecian coasts. Earthy tones blend tastefully with bold colours, making it a striking canvas with an understated sophistication that is bound to enhance the presentation of culinary creations.

Both Shell Sand and Sand are put together with Ariane's attention to detail and solid craftsmanship, making them ideal for the rigorous demands of the hospitality industry while maintaining an artistic appeal. These collections celebrate the union of nature and design that transforms every meal into a sensory journey between creativity, elegance, and a deeper connection with our natural surroundings.