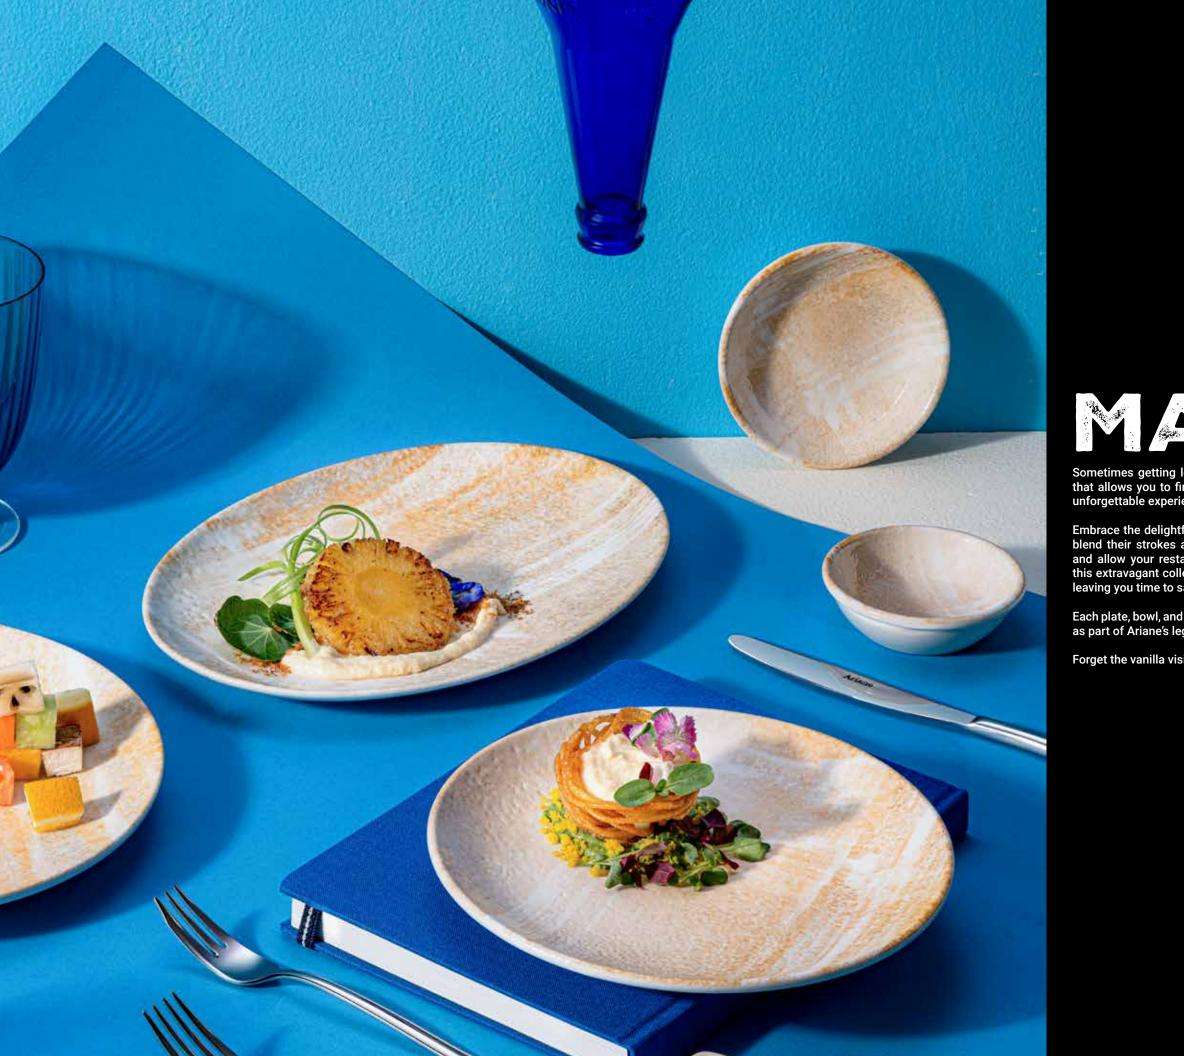

Ø 15cm | 12 🗇 DJLARN04R014001

Sometimes getting lost allows one to find their way! Let our Maze Collection be the catalyst that allows you to find your way to your guest's hearts and minds such that they're lost in an unforgettable experience!

Embrace the delightful Maze as you ditch the white and savour the cream and beige hues that blend their strokes across the collection with a playful touch. Explore wonderment & delight and allow your restaurants and establishments to showcase their culinary creativity through this extravagant collection. The smooth surface of the Maze Collection cleans up like a dream, leaving you time to savour the compliments from your patrons.

Each plate, bowl, and dish is crafted with simplistic ease while continuing the solid craftsmanship as part of Ariane's legacy to tempt your guests towards culinary bliss.

Forget the vanilla visions of plain tableware, and give them a little touch of the Maze Collection!