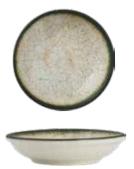

Sometimes, all it takes is faith, courage and hope to herald memorable culinary experiences, much like our Iris collection inspired by Greek mythology where Iris was the goddess of the rainbows. The Irish Collection borrows the wisdom from this folklore and radiates all the way allowing a culinary extravaganza dancing across the senses of your guests.

Innumerable articulate and detailed strokes across the edges of the collection allow its purity and ethereal nature to reflect on the diner's experience. An exquisite canvas of cream white awaits with a combination of beige and grey subtle borders so you can paint them with your culinary artistry. The Irish Collection dances delightfully adding to the chef's collection. Furthermore, its strength, colors and durability along with its dainty nature empower chefs, and restaurateurs alike to make every meal unforgettable!

Prepare for an unimaginable experience for your guests as you glide your culinary storytelling through the Iris Collection.

## IRIS BEIGE Collection