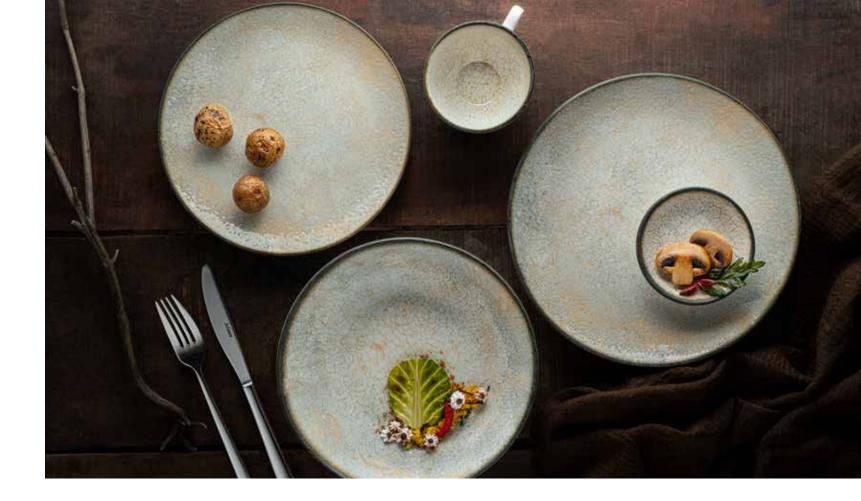

## IRIS BEIGE Collection

Sometimes, all it takes is faith, courage and hope to herald memorable culinary experiences, much like our Iris collection inspired by Greek mythology where Iris was the goddess of the rainbows. The Irish Collection borrows the wisdom from this folklore and radiates all the way allowing a culinary extravaganza dancing across the senses of your guests.

Innumerable articulate and detailed strokes across the edges of the collection allow its purity and ethereal nature to reflect on the diner's experience. An exquisite canvas of cream white awaits with a combination of beige and grey subtle borders so you can paint them with your culinary artistry. The Irish Collection dances delightfully adding to the chef's collection. Furthermore, its strength, colors and durability along with its dainty nature empower chefs, and restaurateurs alike to make every meal unforgettable!

Prepare for an unimaginable experience for your guests as you glide your culinary storytelling through the Iris Collection.