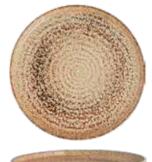

Expect to be transposed to a different realm of existence with our ethereal Astral Collection. These solid yet suave sets of platters and dishes are sure to mesmerize your audiences and transport their sensory experiences to an extremely different world altogether.

The perfect circles, opulently crafted edges, and delicate dainty designs are an absolute charm for your guests to have the ultimate culinary experience. Subtle shades of arial blues, greens and yellows are splashed across the collection to evoke a sense of mystical

Ariane's unique Astral Collection is crafted meticulously with warm designs and solid concentric textures giving them an astute solidity in terms of both texture and durability. An instant hit for modern chefs and restaurateurs, it allows enough scope for culinary experimentation across cuisines while continuing to allure guests.

Unveil the cosmos on your table, where Astral transforms your meals into star-lit soirees.