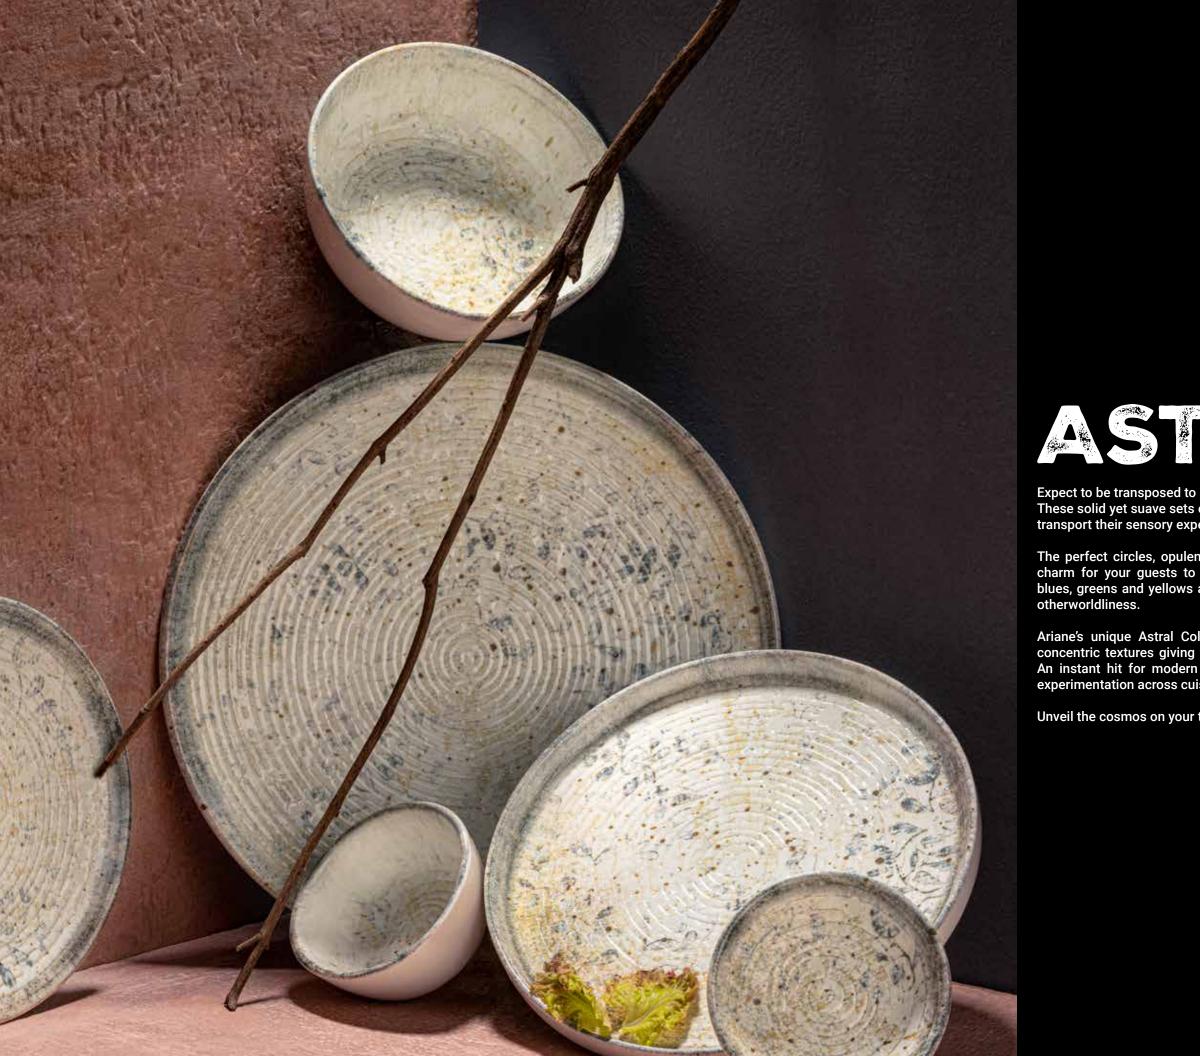

Expect to be transposed to a different realm of existence with our ethereal Astral Collection. These solid yet suave sets of platters and dishes are sure to mesmerize your audiences and transport their sensory experiences to an extremely different world altogether.

The perfect circles, opulently crafted edges, and delicate dainty designs are an absolute charm for your guests to have the ultimate culinary experience. Subtle shades of arial blues, greens and yellows are splashed across the collection to evoke a sense of mystical

Ariane's unique Astral Collection is crafted meticulously with warm designs and solid concentric textures giving them an astute solidity in terms of both texture and durability. An instant hit for modern chefs and restaurateurs, it allows enough scope for culinary experimentation across cuisines while continuing to allure guests.

Unveil the cosmos on your table, where Astral transforms your meals into star-lit soirees.