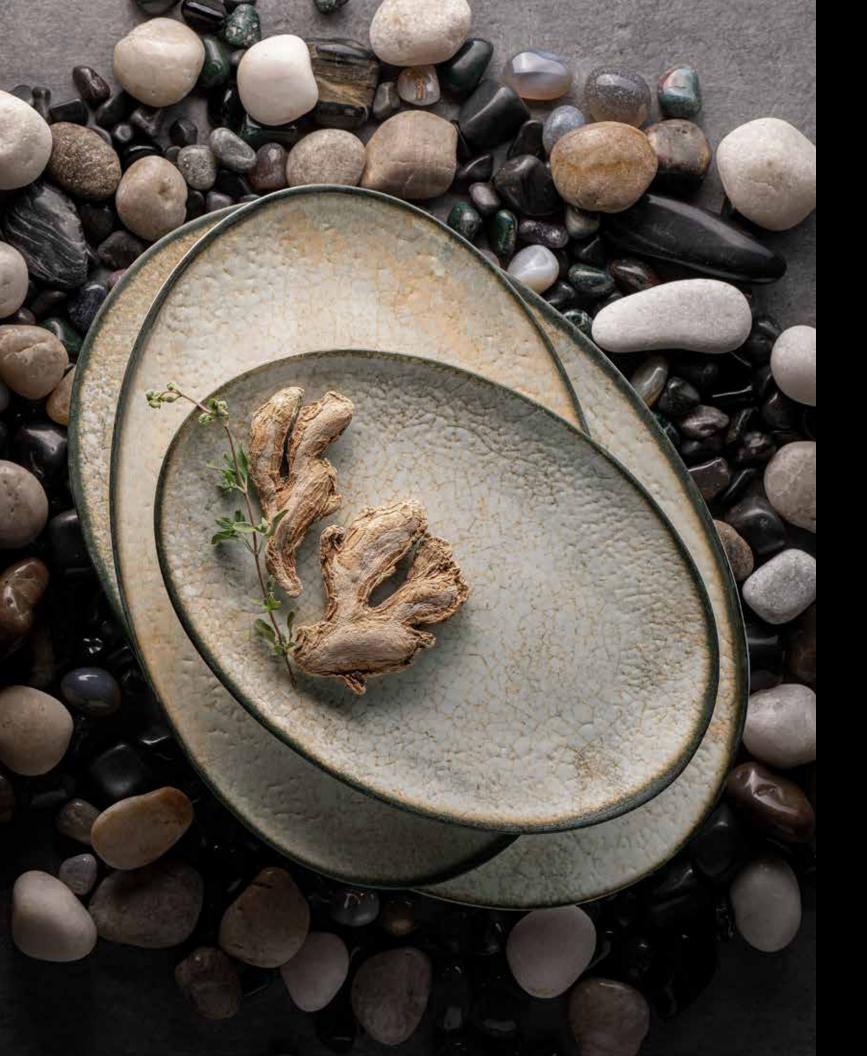

Sometimes, all it takes is faith, courage and hope to herald memorable culinary experiences, much like our Iris collection inspired by Greek mythology where Iris was the goddess of the rainbows. The Irish Collection borrows the wisdom from this folklore and radiates all the way allowing a culinary extravaganza dancing across the senses of your guests.

Innumerable articulate and detailed strokes across the edges of the collection allow its purity and ethereal nature to reflect on the diner's experience. An exquisite canvas of cream white awaits with a combination of beige and grey subtle borders so you can paint them with your culinary artistry. The Irish Collection dances delightfully adding to the chef's collection. Furthermore, its strength, colors and durability along with its dainty nature empower chefs, and restaurateurs alike to make every meal unforgettable!

Prepare for an unimaginable experience for your guests as you glide your culinary storytelling through the Iris Collection.