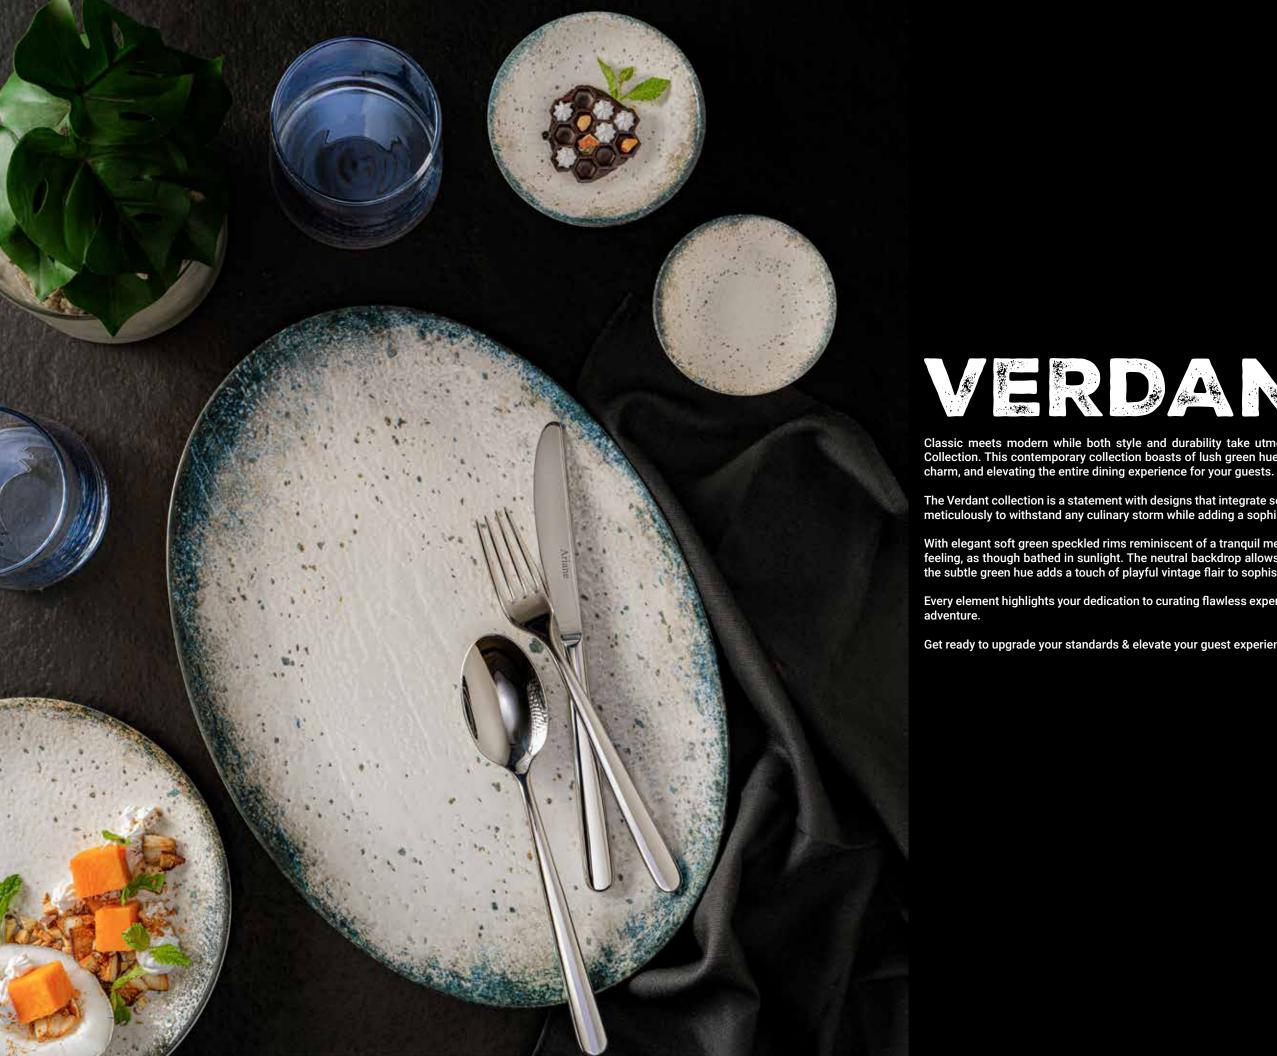

**TITANIUM CUP** 

Ø 20cl | 12  $\bigcirc$ DTIARN04W044021

SAUCER

Ø 15cm | 12 🗇 DJLARN04W014001

Classic meets modern while both style and durability take utmost priority as you meet and greet our elegant Verdant Collection. This contemporary collection boasts of lush green hues that are spread out unevenly creating a post-modernist

The Verdant collection is a statement with designs that integrate seamlessly within your existing decor. Each piece is crafted meticulously to withstand any culinary storm while adding a sophisticated touch to your table with its dapper designs.

With elegant soft green speckled rims reminiscent of a tranquil meadow, each piece flaunts fine whites, and leaves an afterfeeling, as though bathed in sunlight. The neutral backdrop allows your culinary extravaganza to command attention, while the subtle green hue adds a touch of playful vintage flair to sophisticated dining with a modern twist.

Every element highlights your dedication to curating flawless experiences, ensuring a sophisticated and unforgettable dining

Get ready to upgrade your standards & elevate your guest experience with the Verdant Collection.