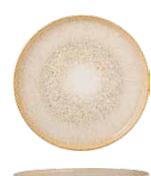

## IRIS BEIGE Collection

Sometimes, all it takes is faith, courage and hope to herald memorable culinary experiences, much like our Iris collection inspired by Greek mythology where Iris was the goddess of the rainbows. The Irish Collection borrows the wisdom from this folklore and radiates all the way allowing a culinary extravaganza dancing across the senses of your guests.

Innumerable articulate and detailed strokes across the edges of the collection allow its purity and ethereal nature to reflect on the diner's experience. An exquisite canvas of cream white awaits with a combination of beige and grey subtle borders so you can paint them with your culinary artistry. The Irish Collection dances delightfully adding to the chef's collection. Furthermore, its strength, colors and durability along with its dainty nature empower chefs, and restaurateurs alike to make every meal unforgettable!

Prepare for an unimaginable experience for your guests as you glide your culinary storytelling through the Iris Collection.