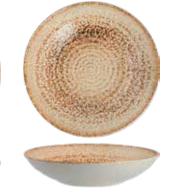

**ROUND DEEP PLATE** 

Ø D9.5X2.3cm | 18 🕅 DMNARN04T101028

Ø D7.5XH2.45cm | 18 🍄 DMNARN04T101030

**TITANIUM CUP** 

Ø 20cl | 12  $\bigcirc$ DTIARN04T044021

SAUCER

Ø 15cm | 12 🕅 DJLARN04T014001

Somber, subtle and exuding timeless experience.

With detailed and dynamic patterns carefully complementing the creamy white hues, the Rave Collection is sure to enthrall your guests and create an unforgettable experience. Durable, and exquisite at once, each piece seamlessly blends design with modernity to make it a truly immersive experience for your patrons. As light falls on these carefully crafted plates and bowls, expect your guests to be transposed to a sense of peace and tranquility.

The combination of aesthetics with design makes the Rave Collection suitable for a variety of culinary experiences making it befitting for all kinds of industrial and professional kitchens.

Let your imaginations free and craft the companion to flaunt your meals.

Somber, subtle and exuding timeless charm, our Rave Collection adds life to your table with a balanced sensory

Let your imaginations free and craft those sumptuous cuisines while the Rave Collection serves as the perfect