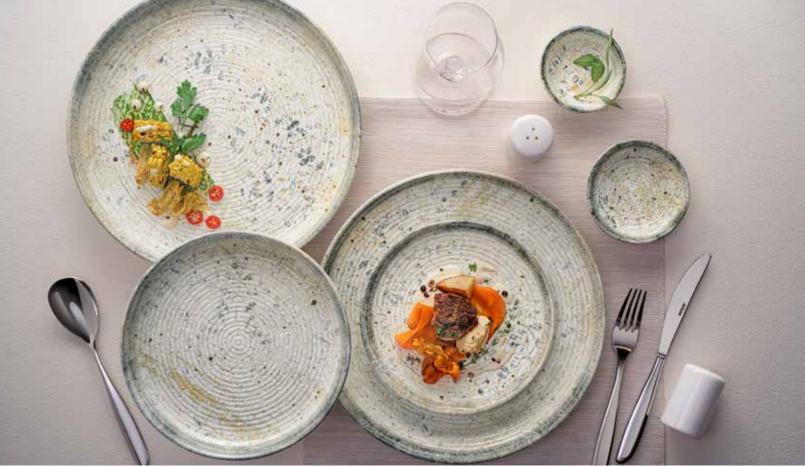

Sometimes, all it takes is faith, courage and hope to herald memorable culinary experiences, much like our Iris collection inspired by Greek mythology where Iris was the goddess of the rainbows. The Irish Collection borrows the wisdom from this folklore and radiates all the way allowing a culinary extravaganza dancing across the senses of your guests.

Innumerable articulate and detailed strokes across the edges of the collection allow its purity and ethereal nature to reflect on the diner's experience. An exquisite canvas of cream white awaits with a combination of beige and grey subtle borders so you can paint them with your culinary artistry. The Irish Collection dances delightfully adding to the chef's collection. Furthermore, its strength, colors and durability along with its dainty nature empower chefs, and restaurateurs alike to make every meal unforgettable!

Prepare for an unimaginable experience for your guests as you glide your culinary storytelling through the Iris Collection.