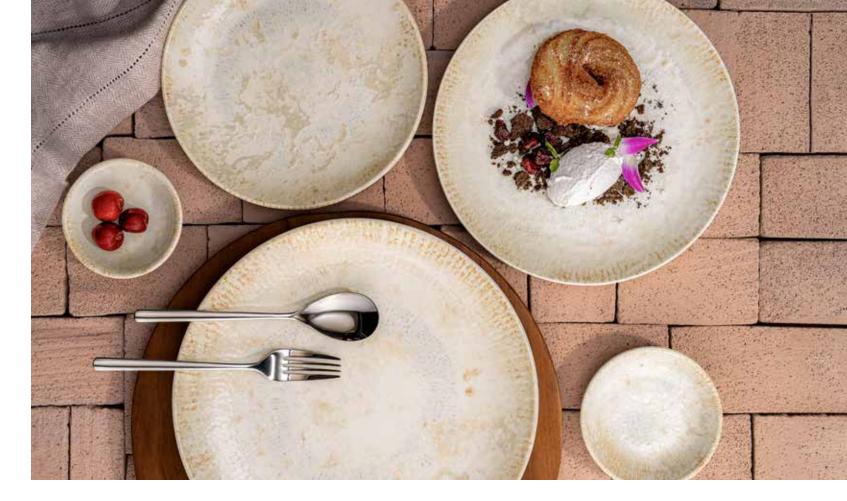

Sometimes, all it takes is faith, courage and hope to herald memorable culinary experiences, much like our Iris collection inspired by Greek mythology where Iris was the goddess of the rainbows. The Irish Collection borrows the wisdom from this folklore and radiates all the way allowing a culinary extravaganza dancing across the senses of your guests.

Innumerable articulate and detailed strokes across the edges of the collection allow its purity and ethereal nature to reflect on the diner's experience. An exquisite canvas of cream white awaits with a combination of beige and grey subtle borders so you can paint them with your culinary artistry. The Irish Collection dances delightfully adding to the chef's collection. Furthermore, its strength, colors and durability along with its dainty nature empower chefs, and restaurateurs alike to make every meal unforgettable!

Prepare for an unimaginable experience for your guests as you glide your culinary storytelling through the Iris Collection.