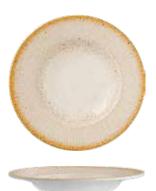

## IRIS BEIGE Collection

### Ariane IMPRESS

ROUND RIMLESS PLATE

Ø 29cm | 6 🏵 DVCARN04U011029 Ø 27cm | 6 🕅 DVCARN04U011027 Ø 24cm | 6 🏵 DVCARN04U011024 Ø 21cm | 12 🕅 DVCARN04U011021 Ø 18cm | 12 🛇 DVCARN04U011018

SHORT RIM SELAS STACKABLE PLATE