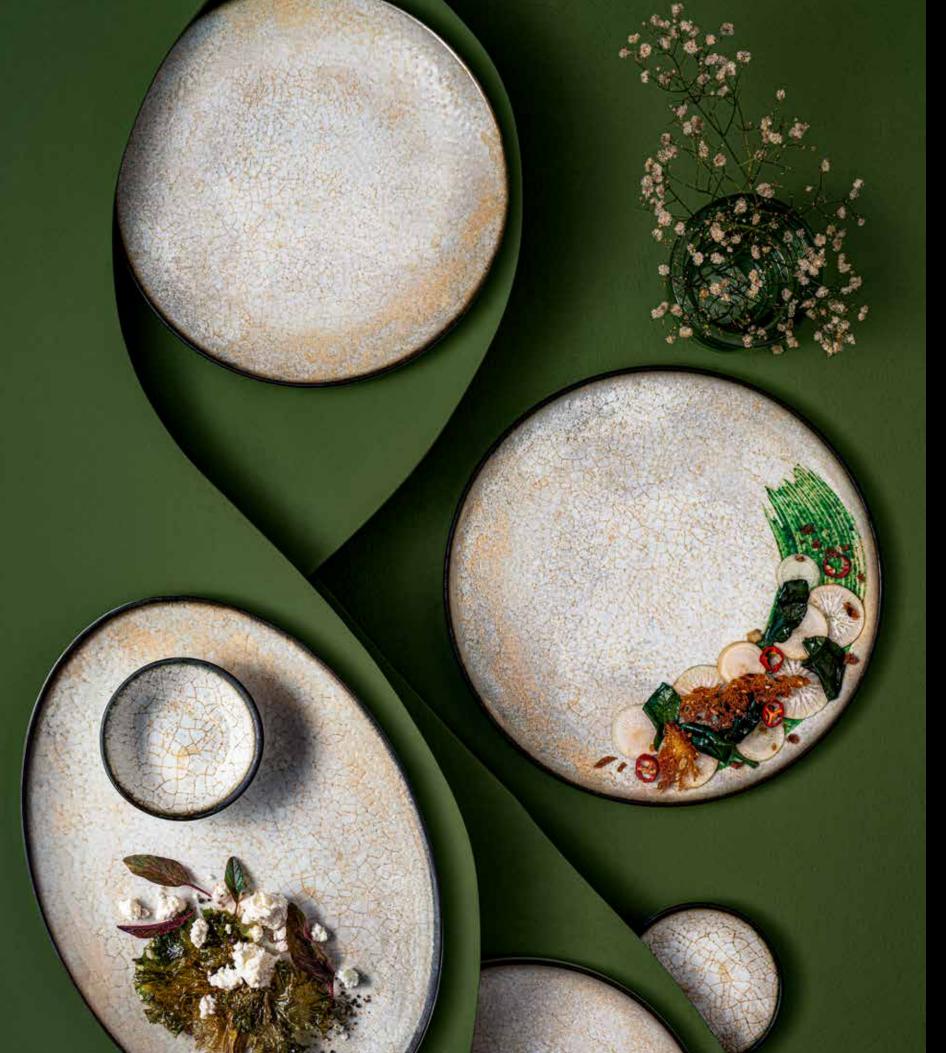

Sometimes, all it takes is faith, courage and hope to herald memorable culinary experiences, much like our Iris collection inspired by Greek mythology where Iris was the goddess of the rainbows. The Irish Collection borrows the wisdom from this folklore and radiates all the way allowing a culinary extravaganza dancing across the senses of your guests.

Innumerable articulate and detailed strokes across the edges of the collection allow its purity and ethereal nature to reflect on the diner's experience. An exquisite canvas of cream white awaits with a combination of beige and grey subtle borders so you can paint them with your culinary artistry. The Irish Collection dances delightfully adding to the chef's collection. Furthermore, its strength, colors and durability along with its dainty nature empower chefs, and restaurateurs alike to make every meal unforgettable!

Prepare for an unimaginable experience for your guests as you glide your culinary storytelling through the Iris Collection.