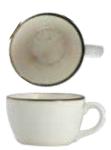

Sometimes, all it takes is faith, courage and hope to herald memorable culinary experiences, much like our Iris collection inspired by Greek mythology where Iris was the goddess of the rainbows. The Irish Collection borrows the wisdom from this folklore and radiates all the way allowing a culinary extravaganza dancing across the senses of your guests.

Innumerable articulate and detailed strokes across the edges of the collection allow its purity and ethereal nature to reflect on the diner's experience. An exquisite canvas of cream white awaits with a combination of beige and grey subtle borders so you can paint them with your culinary artistry. The Irish Collection dances delightfully adding to the chef's collection. Furthermore, its strength, colors and durability along with its dainty nature empower chefs, and restaurateurs alike to make every meal unforgettable!

Prepare for an unimaginable experience for your guests as you glide your culinary storytelling through the Iris Collection.

## IRIS BEIGE Collection