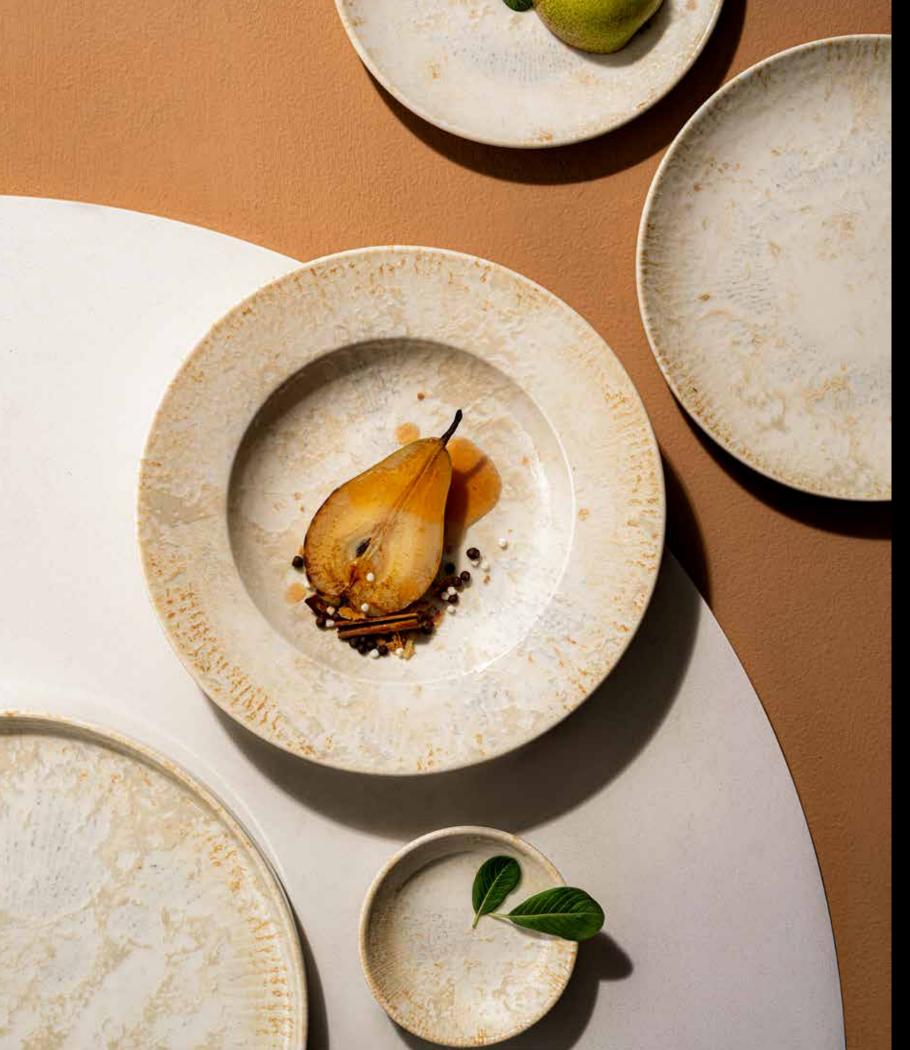

Sometimes, all it takes is faith, courage and hope to herald memorable culinary experiences, much like our Iris collection inspired by Greek mythology where Iris was the goddess of the rainbows. The Irish Collection borrows the wisdom from this folklore and radiates all the way allowing a culinary extravaganza dancing across the senses of your guests.

Innumerable articulate and detailed strokes across the edges of the collection allow its purity and ethereal nature to reflect on the diner's experience. An exquisite canvas of cream white awaits with a combination of beige and grey subtle borders so you can paint them with your culinary artistry. The Irish Collection dances delightfully adding to the chef's collection. Furthermore, its strength, colors and durability along with its dainty nature empower chefs, and restaurateurs alike to make every meal unforgettable!

Prepare for an unimaginable experience for your guests as you glide your culinary storytelling through the Iris Collection.

## IRIS BEIGE Collection