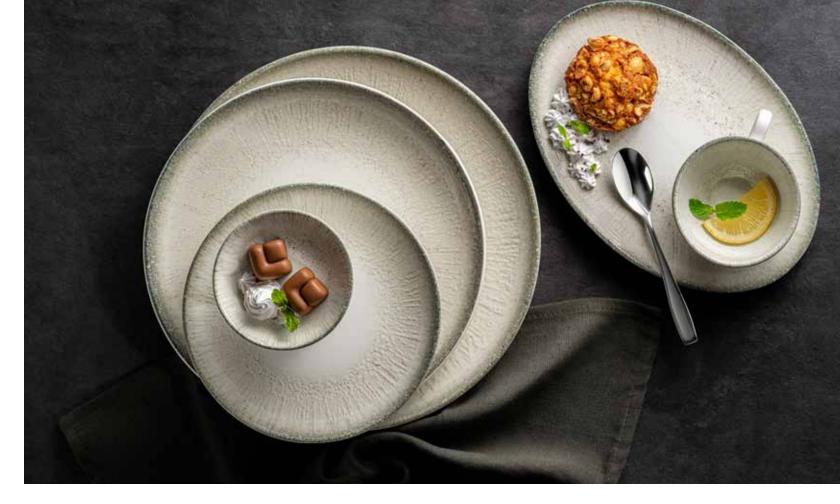

Sometimes, all it takes is faith, courage and hope to herald memorable culinary experiences, much like our Iris collection inspired by Greek mythology where Iris was the goddess of the rainbows. The Irish Collection borrows the wisdom from this folklore and radiates all the way allowing a culinary extravaganza dancing across the senses of your guests.

Innumerable articulate and detailed strokes across the edges of the collection allow its purity and ethereal nature to reflect on the diner's experience. An exquisite canvas of cream white awaits with a combination of beige and grey subtle borders so you can paint them with your culinary artistry. The Irish Collection dances delightfully adding to the chef's collection. Furthermore, its strength, colors and durability along with its dainty nature empower chefs, and restaurateurs alike to make every meal unforgettable!

Prepare for an unimaginable experience for your guests as you glide your culinary storytelling through the Iris Collection.

## IRIS BEIGE Collection