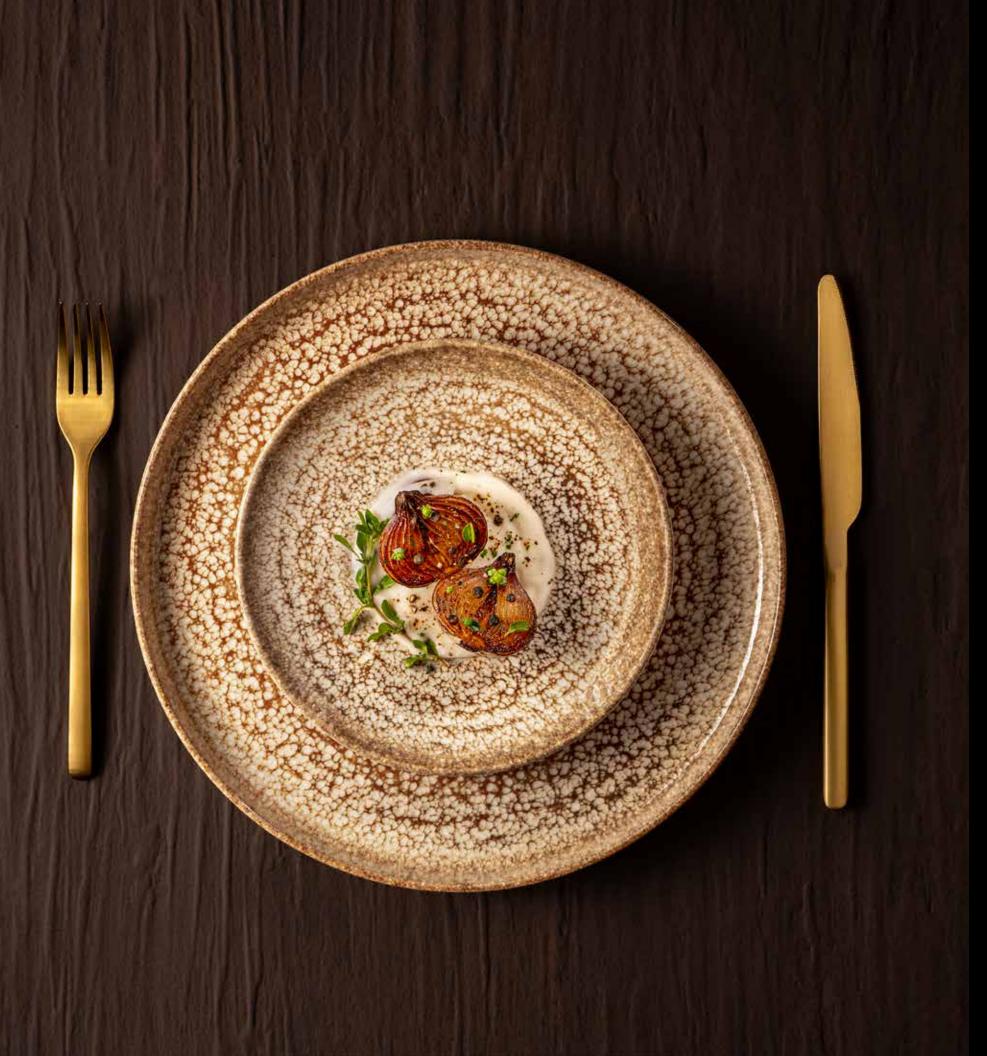

### SAUCER

Ø 15cm | 12 🕅 DJLARN04S014001 19

Allow your guests to immerse in an extraordinary oasis of culinary delight with our remarkable Mirage Collection. With an amiable blend of earthly brown textures, along with an illusionary charm, this collection is bound to leave a lasting impact on your guests as they yearn for their delicacy escapades.

charms.

But don't let the mirage's beauty deceive you, for it is built to satiate the demands of any hospitality setting. Crafted to be both beautiful and functional, these platters feature a smooth rim and edge that enhances style without compromising on substance. The easy-clean glaze ensures post-meal cleanup is a breeze, allowing you to focus on what truly matters-exceptional guest experiences.

unforgettable adventure.

A light brown base awaits darker brown swirls as they dance in a unique cohesion across the collection where each piece is reminiscent of the desert winds whipping across the sand dunes creating a unique mirage that

Allow the Mirage Collection to transform your ambiance into a sensory oasis, where every meal is an