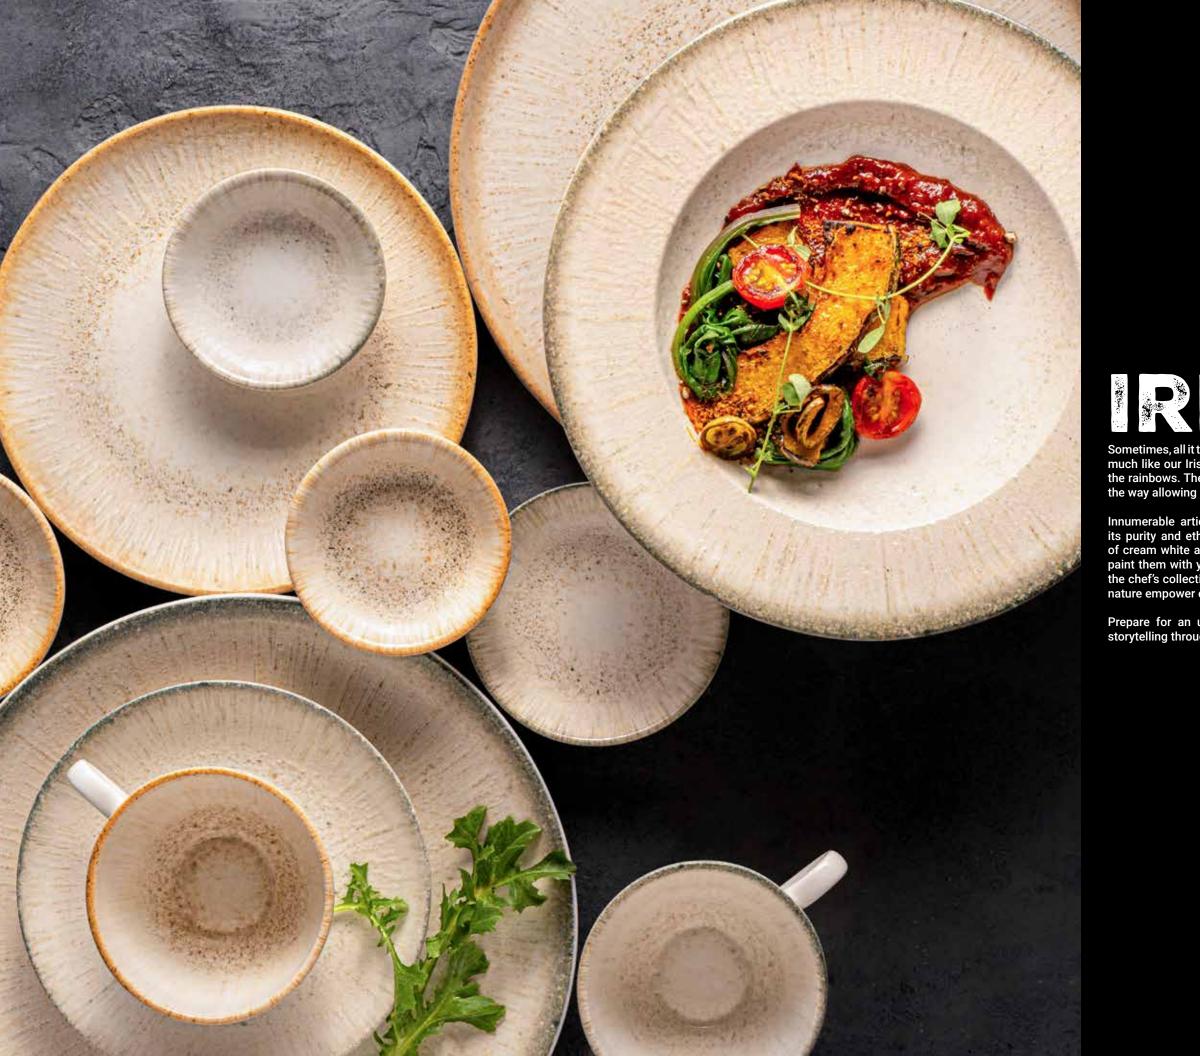

Sometimes, all it takes is faith, courage and hope to herald memorable culinary experiences, much like our Iris collection inspired by Greek mythology where Iris was the goddess of the rainbows. The Irish Collection borrows the wisdom from this folklore and radiates all the way allowing a culinary extravaganza dancing across the senses of your guests.

Innumerable articulate and detailed strokes across the edges of the collection allow its purity and ethereal nature to reflect on the diner's experience. An exquisite canvas of cream white awaits with a combination of beige and grey subtle borders so you can paint them with your culinary artistry. The Irish Collection dances delightfully adding to the chef's collection. Furthermore, its strength, colors and durability along with its dainty nature empower chefs, and restaurateurs alike to make every meal unforgettable!

Prepare for an unimaginable experience for your guests as you glide your culinary storytelling through the Iris Collection.