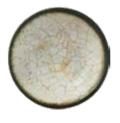

## **IRIS GREY** Collection

# Ariane

 ROUND RIMLESS

 PLATE

 Ø 29cm | 6 

 DVCARN04V011029

 Ø 27cm | 6 

 DVCARN04V011027

 Ø 24cm | 6 