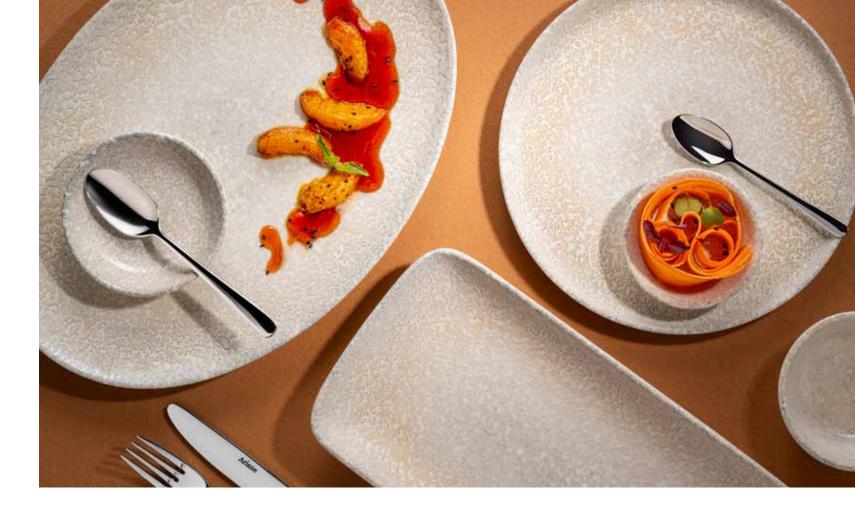

Sometimes, all it takes is faith, courage and hope to herald memorable culinary experiences, much like our Iris collection inspired by Greek mythology where Iris was the goddess of the rainbows. The Irish Collection borrows the wisdom from this folklore and radiates all the way allowing a culinary extravaganza dancing across the senses of your guests.

Innumerable articulate and detailed strokes across the edges of the collection allow its purity and ethereal nature to reflect on the diner's experience. An exquisite canvas of cream white awaits with a combination of beige and grey subtle borders so you can paint them with your culinary artistry. The Irish Collection dances delightfully adding to the chef's collection. Furthermore, its strength, colors and durability along with its dainty nature empower chefs, and restaurateurs alike to make every meal unforgettable!

Prepare for an unimaginable experience for your guests as you glide your culinary storytelling through the Iris Collection.