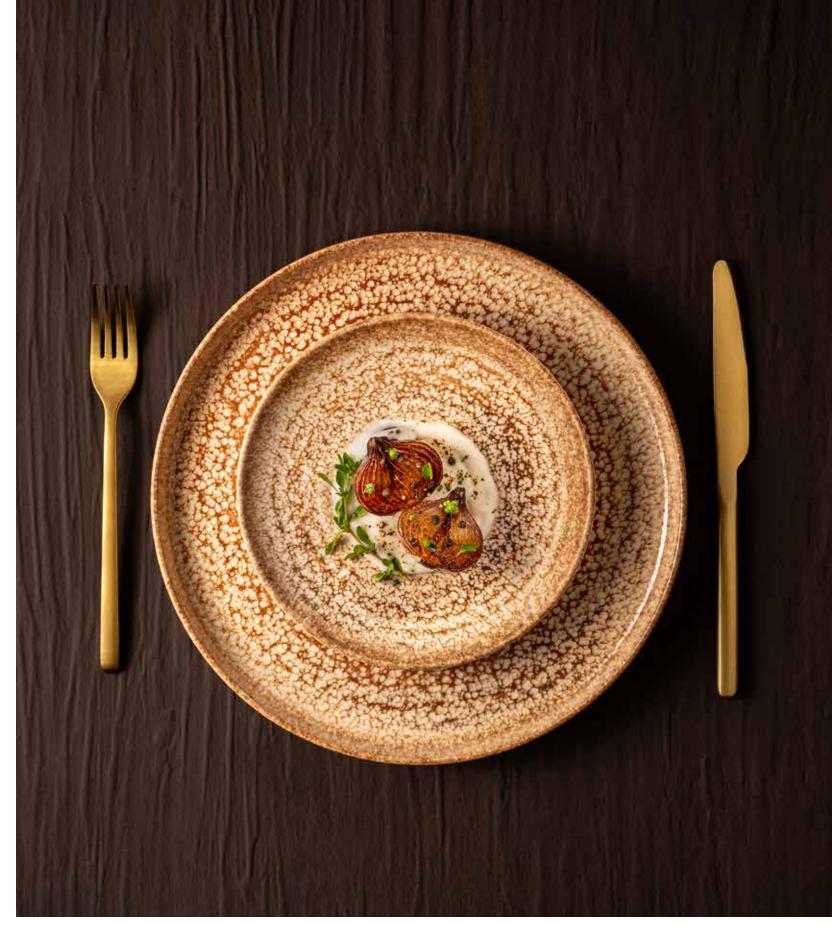

Sometimes, all it takes is faith, courage and hope to herald memorable culinary experiences, much like our Iris collection inspired by Greek mythology where Iris was the goddess of the rainbows. The Irish Collection borrows the wisdom from this folklore and radiates all the way allowing a culinary extravaganza dancing across the senses of your guests.

Innumerable articulate and detailed strokes across the edges of the collection allow its purity and ethereal nature to reflect on the diner's experience. An exquisite canvas of cream white awaits with a combination of beige and grey subtle borders so you can paint them with your culinary artistry. The Irish Collection dances delightfully adding to the chef's collection. Furthermore, its strength, colors and durability along with its dainty nature empower chefs, and restaurateurs alike to make every meal unforgettable!

Prepare for an unimaginable experience for your guests as you glide your culinary storytelling through the Iris Collection.

## IRIS BEIGE Collection