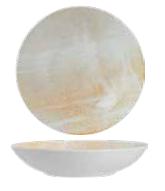

Sometimes, all it takes is faith, courage and hope to herald memorable culinary experiences, much like our Iris collection inspired by Greek mythology where Iris was the goddess of the rainbows. The Irish Collection borrows the wisdom from this folklore and radiates all the way allowing a culinary extravaganza dancing across the senses of your guests.

Innumerable articulate and detailed strokes across the edges of the collection allow its purity and ethereal nature to reflect on the diner's experience. An exquisite canvas of cream white awaits with a combination of beige and grey subtle borders so you can paint them with your culinary artistry. The Irish Collection dances delightfully adding to the chef's collection. Furthermore, its strength, colors and durability along with its dainty nature empower chefs, and restaurateurs alike to make every meal unforgettable!

Prepare for an unimaginable experience for your guests as you glide your culinary storytelling through the Iris Collection.

## IRIS BEIGE Collection