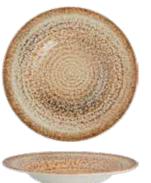

### SAUCER

Ø 15cm | 12 🕅 DJLARN04S014001 19

Allow your guests to immerse in an extraordinary oasis of culinary delight with our remarkable Mirage Collection. With an amiable blend of earthly brown textures, along with an illusionary charm, this collection is bound to leave a lasting impact on your guests as they yearn for their delicacy escapades.

charms.

But don't let the mirage's beauty deceive you, for it is built to satiate the demands of any hospitality setting. Crafted to be both beautiful and functional, these platters feature a smooth rim and edge that enhances style without compromising on substance. The easy-clean glaze ensures post-meal cleanup is a breeze, allowing you to focus on what truly matters-exceptional guest experiences.

unforgettable adventure.

A light brown base awaits darker brown swirls as they dance in a unique cohesion across the collection where each piece is reminiscent of the desert winds whipping across the sand dunes creating a unique mirage that

Allow the Mirage Collection to transform your ambiance into a sensory oasis, where every meal is an