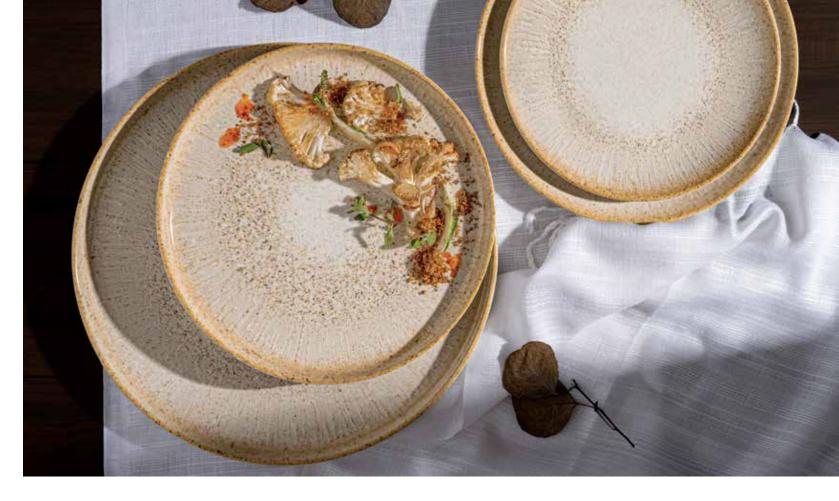

Sometimes, all it takes is faith, courage and hope to herald memorable culinary experiences, much like our Iris collection inspired by Greek mythology where Iris was the goddess of the rainbows. The Irish Collection borrows the wisdom from this folklore and radiates all the way allowing a culinary extravaganza dancing across the senses of your guests.

Innumerable articulate and detailed strokes across the edges of the collection allow its purity and ethereal nature to reflect on the diner's experience. An exquisite canvas of cream white awaits with a combination of beige and grey subtle borders so you can paint them with your culinary artistry. The Irish Collection dances delightfully adding to the chef's collection. Furthermore, its strength, colors and durability along with its dainty nature empower chefs, and restaurateurs alike to make every meal unforgettable!

Prepare for an unimaginable experience for your guests as you glide your culinary storytelling through the Iris Collection.

## IRIS BEIGE Collection