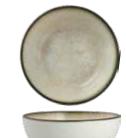

Sometimes, all it takes is faith, courage and hope to herald memorable culinary experiences, much like our Iris collection inspired by Greek mythology where Iris was the goddess of the rainbows. The Irish Collection borrows the wisdom from this folklore and radiates all the way allowing a culinary extravaganza dancing across the senses of your guests.

Innumerable articulate and detailed strokes across the edges of the collection allow its purity and ethereal nature to reflect on the diner's experience. An exquisite canvas of cream white awaits with a combination of beige and grey subtle borders so you can paint them with your culinary artistry. The Irish Collection dances delightfully adding to the chef's collection. Furthermore, its strength, colors and durability along with its dainty nature empower chefs, and restaurateurs alike to make every meal unforgettable!

Prepare for an unimaginable experience for your guests as you glide your culinary storytelling through the Iris Collection.

## IRIS BEIGE Collection