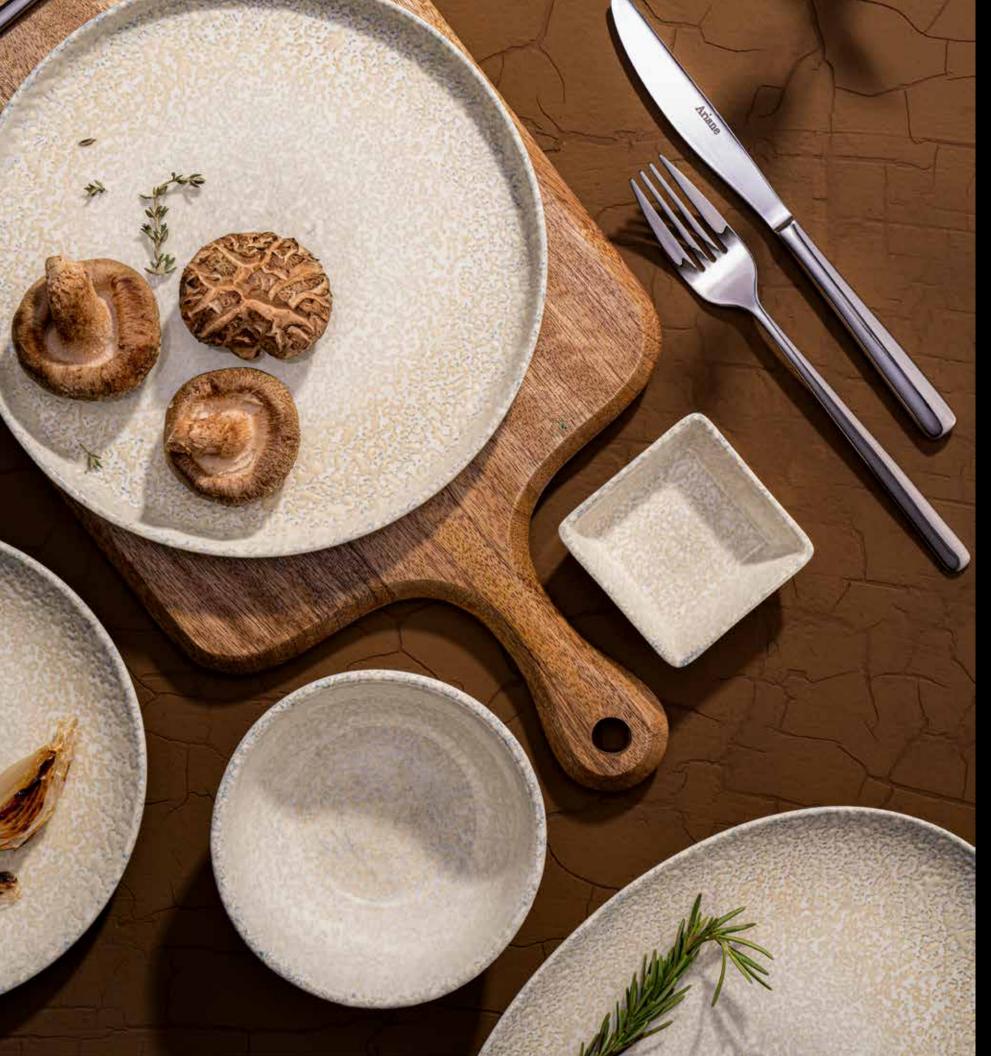

Sometimes, all it takes is faith, courage and hope to herald memorable culinary experiences, much like our Iris collection inspired by Greek mythology where Iris was the goddess of the rainbows. The Irish Collection borrows the wisdom from this folklore and radiates all the way allowing a culinary extravaganza dancing across the senses of your guests.

Innumerable articulate and detailed strokes across the edges of the collection allow its purity and ethereal nature to reflect on the diner's experience. An exquisite canvas of cream white awaits with a combination of beige and grey subtle borders so you can paint them with your culinary artistry. The Irish Collection dances delightfully adding to the chef's collection. Furthermore, its strength, colors and durability along with its dainty nature empower chefs, and restaurateurs alike to make every meal unforgettable!

Prepare for an unimaginable experience for your guests as you glide your culinary storytelling through the Iris Collection.

## IRIS BEIGE Collection