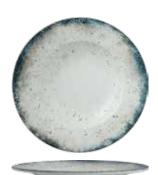

## IRIS BEIGE Collection

Sometimes, all it takes is faith, courage and hope to herald memorable culinary experiences, much like our Iris collection inspired by Greek mythology where Iris was the goddess of the rainbows. The Irish Collection borrows the wisdom from this folklore and radiates all the way allowing a culinary extravaganza dancing across the senses of your guests.

Innumerable articulate and detailed strokes across the edges of the collection allow its purity and ethereal nature to reflect on the diner's experience. An exquisite canvas of cream white awaits with a combination of beige and grey subtle borders so you can paint them with your culinary artistry. The Irish Collection dances delightfully adding to the chef's collection. Furthermore, its strength, colors and durability along with its dainty nature empower chefs, and restaurateurs alike to make every meal unforgettable!

Prepare for an unimaginable experience for your guests as you glide your culinary storytelling through the Iris Collection.